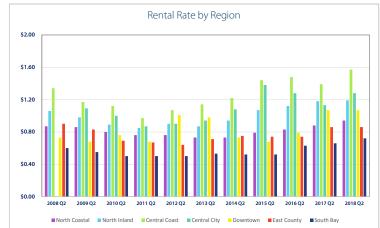

# Asking Rent

Total net absorption for the 12-month period ending with the second quarter of 2018 was 1,236,160 sf, up from the previous 12-month period of 823,772 sf. Rental asking rates averaged \$0.99 psf in the second quarter of 2018, up slightly from \$0.97 psf in the previous quarter. Rental rate growth has slowed while the market adjusts to newly added inventory, yet rents are still at historic highs and are expected to remain at this level for the remainder of the year.