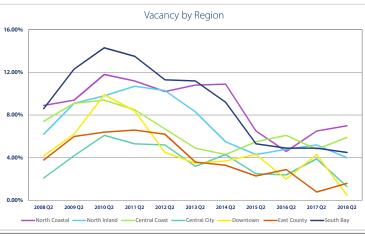

# Vacancy Rates

Industrial vacancy remained flat from the previous quarter, while falling 60 bps from the same time in the previous year to 4.4% in the second quarter of 2018. Vacancy has remained below 5.5% for the past three years, and there was minimal construction activity during that time. As of the second quarter of 2018, construction projects have gained momentum. More than 2.8M sf of new industrial inventory