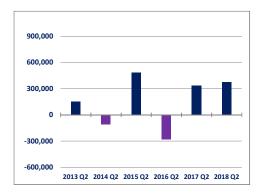

Total net absorption for the 12-month period ending with the second quarter of 2018 was 1,236,160 sf, up from the previous 12-month period of 823,772 sf. Rental asking rates averaged \$0.99 psf in the second quarter of 2018, up slightly from \$0.97 psf in the previous quarter. Rental rate growth has slowed while the market adjusts to newly added inventory, yet rents are still at historic highs and are expected to remain at this level for the remainder of the year.