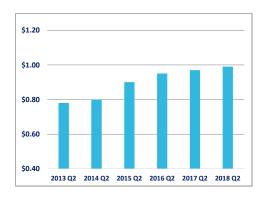

Total net absorption for the 12-month period ending with the second quarter of 2018 was 1,236,160 sf, up from the previous 12-month period of 823,772 sf. Rental asking rates averaged \$0.99 psf in the second quarter of 2018, up slightly from \$0.97 psf in the previous quarter. Rental rate growth has slowed while the market adjusts to newly added inventory, yet rents are still at historic highs and are expected to remain at this level for the remainder of the year.