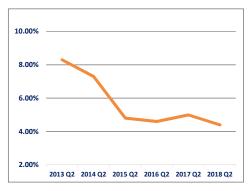

Industrial vacancy remained flat from the previous quarter, while falling 60 bps from the same time in the previous year to 4.4% in the second quarter of 2018. Vacancy has remained below 5.5% for the past three years, and there was minimal construction activity during that time. As of the second quarter of 2018, construction projects have gained momentum. More than 2.8M sf of new industrial inventory