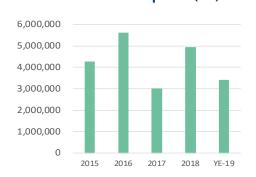

Leasing activity remained strong during the fourth quarter of 2019 as demand continues to outpace supply. Following a prolific year of construction completions, 2019 completions still managed to surpass the all-time record high set in 2018. During 2019, over 5.6 million sf of industrial product was added to the market, expanding the local inventory by nearly 3%. Due to much of the new construction being pre-leased, net absorption made a significant jump during the fourth quarter, ending the year with 3.4 million sf being absorbed. The overall vacancy rate remained low amid the new deliveries, increasing to 4.06%. An influx of bulk distribution space during the fourth quarter lowered the overall average asking rate to \$8.89 per sf over the quarter (-\$0.11), however asking rates still remain well above the \$8.36 per sf reported at the end of 2018. Looking ahead, Miami's industrial market remains well positioned for another year of steady growth in 2020.

190.8 MSF

Total industrial inventory in the Mami-Dade County market

3,413,037 SF

Direct Y-T-D net absorption as of 4Q-2019

4.06%

Overall Vacancy

\$8.42/SF/NNN

Average rental rate for industrial space (excluding flex)

## YTD Net Absorption (SF)