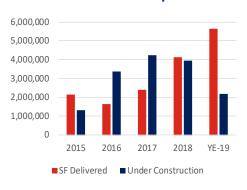

Leasing activity remained strong during the fourth quarter of 2019 as demand continues to outpace supply. Following a prolific year of construction completions, 2019 completions still managed to surpass the all-time record high set in 2018. During 2019, over 5.6 million sf of industrial product was added to the market, expanding the local inventory by nearly 3%. Due to much of the new construction being pre-leased, net absorption made a significant jump during the fourth quarter, ending the year with 3.4 million sf being absorbed. The overall vacancy rate remained low amid the new deliveries, increasing to 4.06%. An influx of bulk distribution space during the fourth quarter lowered the overall average asking rate to \$8.89 per sf over the quarter (-\$0.11), however asking rates still remain well above the \$8.36 per sf reported at the end of 2018. Looking ahead, Miami's industrial market remains well positioned for another year of steady growth in 2020.

## Industrial Market Snapshot

- After a development boom over the last few years, construction completions in 2019 surpassed the all-time low set in 2018 by delivering 5.6 million sf, of which 64.4% has been leased as of yearend 2019. In the fourth quarter alone, 2.9 million sf was delivered. The most notable deliveries included 1.1 million sf in three buildings at Bridge Point Commerce Center; 446,803 sf in three buildings in the final phase of Eastview Commerce Center; 412,030 sf in buildings 6 and 7 at Countyline Corporate Park; and 216,780 sf in Building 36 at Prologis Beacon Lakes.
- After acquiring 18 acres in Hialeah Gardens, Foundry Commercial has announced plans to build a 320,000-sf speculative industrial project called Miami Midpoint Logistics Park. The project has the potential to be a build-to-suit for a large user, or a two-building industrial park. Construction is expected to begin during the first quarter of 2020.
- There was an outpouring of institutional capital into Miami-Dade's industrial market during 2019. Investment sales for the year totaled nearly \$1.4 billion, an impressive 27.5% jump over the previous year. Of all investment sales, 45.2% went to institutional investors.

### **Construction Pipeline**

#### MIAMI AXIS PARK

is currently underway in the Hialeah submarket. The three buildings totaling 415,460 sf are scheduled to come online by mid-2020.

square feet of industrial space currently under construction in Miami-Dade County