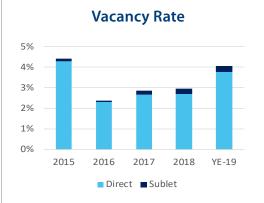

Leasing activity remained strong during the fourth quarter of 2019 as demand continues to outpace supply. Following a prolific year of construction completions, 2019 completions still managed to surpass the all-time record high set in 2018. During 2019, over 5.6 million sf of industrial product was added to the market, expanding the local inventory by nearly 3%. Due to much of the new construction being pre-leased, net absorption made a significant jump during the fourth quarter, ending the year with 3.4 million sf being absorbed. The overall vacancy rate remained low amid the new deliveries, increasing to 4.06%. An influx of bulk distribution space during the fourth quarter lowered the overall average asking rate to \$8.89 per sf over the quarter (-\$0.11), however asking rates still remain well above the \$8.36 per sf reported at the end of 2018. Looking ahead, Miami's industrial market remains well positioned for another year of steady growth in 2020.

190.8 MSF

Total industrial inventory in the Mami-Dade County market

3,413,037 SF

Direct Y-T-D net absorption as of 4Q-2019

4.06%

Overall Vacancy

\$8.42/SF/NNN

Average rental rate for industrial space (excluding flex)