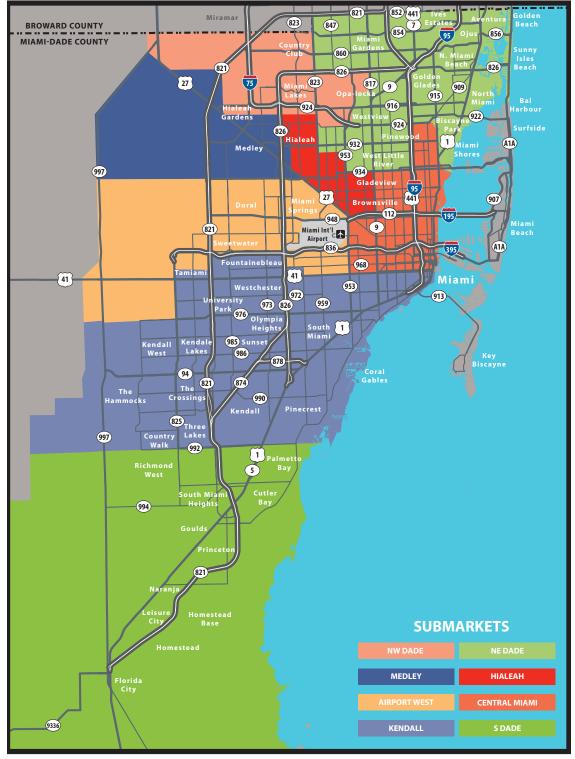

> Avison Young handled this transaction

<sup>\*\*</sup> Property sold for its land value



AVE Aviation & Commerce Center

## Industrial Park Sells for \$126 MM with an Additional 1 MSF For Development

During the fourth quarter of 2019, the master-planned AVE Aviation & Commerce Center sold for \$126 million. The sale included 959,437 sf of existing industrial buildings at the park, as well as the development rights to 1 million sf on the remaining 47 acres. A joint venture between Bridge Development and BentallGreenOak purchased the asset and plan to build a 1 million-sf speculative development that would include four buildings ranging in size from 109,000 to 500,000 sf. Construction is slated to begin during the first quarter of 2020 with completion during the first quarter of 2021.



#### **Contact Information**

Wayne Schuchts Principal 305.607.3845 wayne.schuchts@avisonyoung.com

Tom Viscount Principal 954.903.1810 tom.viscount@avisonyoung.com

**David Spillers** Vice President 305.447.7856 david.spillers@avisonyoung.com

Bobby Benton **Brokerage Services** 954.903.1811 bobby.benton@avisonyoung.com

Evie Linger Research Analyst 954.903.3714 evie.linger@avisonyoung.com

















avisonyoung.com