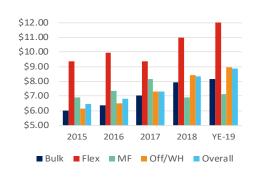

Leasing activity remained strong during the fourth quarter of 2019 as demand continues to outpace supply. Following a prolific year of construction completions, 2019 completions still managed to surpass the all-time record high set in 2018. During 2019, over 5.6 million sf of industrial product was added to the market, expanding the local inventory by nearly 3%. Due to much of the new construction being pre-leased, net absorption made a significant jump during the fourth quarter, ending the year with 3.4 million sf being absorbed. The overall vacancy rate remained low amid the new deliveries, increasing to 4.06%. An influx of bulk distribution space during the fourth quarter lowered the overall average asking rate to \$8.89 per sf over the quarter (-\$0.11), however asking rates still remain well above the \$8.36 per sf reported at the end of 2018. Looking ahead, Miami's industrial market remains well positioned for another year of steady growth in 2020.

190.8 MSF

Total industrial inventory in the Mami-Dade County market

3,413,037 SF

Direct Y-T-D net absorption as of 4Q-2019

4.06%

Overall Vacancy

\$8.42/SF/NNN

Average rental rate for industrial space (excluding flex)

#### Average Asking Rent Rate (\$/SF/NNN)