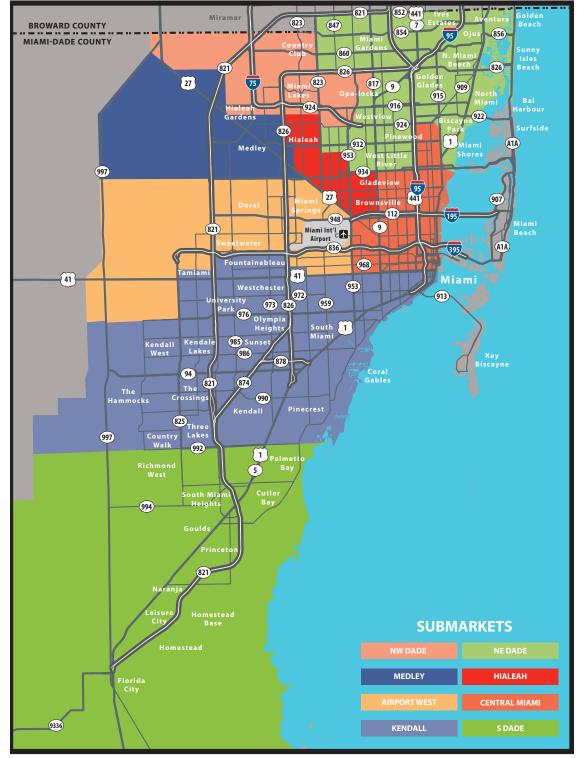

| 179,972   | \$19,500,000  | \$108    | Brookfield Asset Management  | Airport West   |



South Florida Logistics Center - Building 9

# Final Building at the South Florida Logistics Center Sold for \$32.7MM

During the third quarter of 2019, Florida East Coast Industries (FECI) and its subsidiary, Flagler Global Logistics, sold the recently completed final building of the South Florida Logistics Center to J.P. Morgan Asset Management for \$32.7 million, or \$172 per sf. FECI origionally sold the first five buildings of the park to J.P Morgan back in 2015 for \$209.2 million and signed an agreement to sell the additional four buildings to the group upon construction completion. Now that all nine buildings have been sold at the park, the total transaction value is \$295.2 million.



#### **Contact Information**

#### Donna Abood

Principal and Managing Director 305.446.0011 donna.abood@avisonyoung.com

#### Michael T. Fay

Principal and Managing Director 305.447.7842 michael.fay@avisonyoung.com

### Wayne Schuchts

Principal 305.607.3845 wayne.schuchts@avisonyoung.com

### Tom Viscount

Principal 954.903.1810 tom.viscount@avisonyoung.com

#### **David Spillers**

Vice President 305.447.7856 david.spillers@avisonyoung.com

### Bobby Benton

Brokerage Services 954.903.1811 bobby.benton@avisonyoung.com

### **Evie Linger**

Research Analyst 954.903.3714 evie.linger@avisonyoung.com

















avisonyoung.com