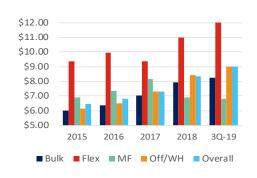

# Miami's Industrial Market Experiences Robust Leasing Activity and Rising Vacancy Rates Amid New Construction Deliveries

Miami's industrial market continues to outperform other asset classes as the U.S. economy entered into its longest expansion period in history during the third quarter of 2019. Robust population growth, largely fueled by migration from high-tax states in the northeast, as well as the rapid growth of e-commerce continue to propel demand for logistics space near growing population centers. Economic fundamentals held steady as Miami's unemployment rate declined to 3.5% as of August 2019, a 50-basis point (bps) decrease from the year prior. Although leasing activity has been strong throughout 2019, net absorption has slowed in the latter half of 2019 (up by 325,706 sf over the quarter) as speculative space continues to be absorbed into the market. Also, almost all significant leasing activity that took place during the third quarter was dedicated to pre-leasing at buildings currently under construction and will not be included in net absorption until those buildings deliver later this year. Since the beginning of 2018, Miami-Dade County has had 6.8 million sf of speculative development deliver, of which 83% has already been leased. The overall vacancy rate rose to 3.41% during the third quarter, an increase of 64 bps over the trailing 12 months ending September 2019, largely attributable to the delivery of new speculative projects. Average asking rental rates continue to surge higher as demand continuously outpaces supply. As of the third quarter, the average asking rental rate reached \$9.00 per sf for the first time, up \$0.22 from the third quarter of 2018. Bulk distribution rental rates also experienced an increase to \$8.27, up \$0.73 over that same time. Despite global headwinds, Miami-Dade County's industrial market has more runway left for continued growth.

### Average Asking Rent Rate (\$/SF/NNN)