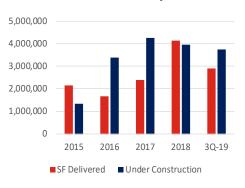

## **Construction Pipeline**

### \$3.5 BILLION CAPITAL IMPROVEMENT PLAN

to be spent over 5 years for all Florida seaports, of which 22.5% will be dedicated to PortMiami

competed in Northeast Dade by the end of 2019

square feet of industrial space currently under construction in Miami-**Dade County** 