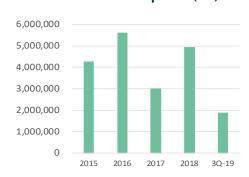

s in office, retail, hotel and residential assets, that it would be launching a new division called ThorLogis that will focus exclusively on logistics assets.
- Although there has been some concern surrounding the industrial market regarding a global economic slowdown and escalating trade tensions, Miami-Dade County, and South Florida as a whole, are likely to weather any threats posed by tariffs more easily than other industrial markets due to the region's vigorous population growth and robust port activity.

188.1MSF

Total industrial inventory in the Mami-Dade County market

1,896,801 SF

Direct Y-T-D net absorption as of 3O-2019

3.41%

Overall Vacancy

\$9.00/SF/NNN

Average rental rate for industrial space (includes flex)

### **Statistical Snapshot**



### YTD Net Absorption (SF)



### Average Asking Rent Rate (\$/SF/NNN)



## **Construction Pipeline**



### Miami-Dade County Industrial Market At A Glance

### **Demographics & Economy**



State demographers are projecting that Florida's population will surpass 22 million by 2022.

increase in total nonfarm employment since 30-2018



in the construction sector

change in Miami-Dade County's unemployment rate

**Development** 



### \$3.5 BILLION CAPITAL IMPROVEMENT PLAN

to be spent over 5 years for all Florida seaports, of which 22.5% will be dedicated to PortMiami





competed in Northeast Dade by the end of 2019



square feet of industrial space currently under construction in Miami-**Dade County** 

As land continues to grow scarce, several



industrial development projects have emerged in Homestead.

##