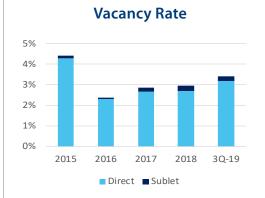

# Miami's Industrial Market Experiences Robust Leasing Activity and Rising Vacancy Rates Amid New Construction Deliveries

Miami's industrial market continues to outperform other asset classes as the U.S. economy entered into its longest expansion period in history during the third quarter of 2019. Robust population growth, largely fueled by migration from high-tax states in the northeast, as well as the rapid growth of e-commerce continue to propel demand for logistics space near growing population centers. Economic fundamentals held steady as Miami's unemployment rate declined to 3.5% as of August 2019, a 50-basis point (bps) decrease from the year prior. Although leasing activity has been strong throughout 2019, net absorption has slowed in the latter half of 2019 (up by 325,706 sf over the quarter) as speculative space continues to be absorbed into the market. Also, almost all significant leasing activity that took place during the third quarter was dedicated to pre-leasing at buildings currently under construction and will not be included in net absorption until those buildings deliver later this year. Since the beginning of 2018, Miami-Dade County has had 6.8 million sf of speculative development deliver, of which 83% has already been leased. The overall vacancy rate rose to 3.41% during the third quarter, an increase of 64 bps over the trailing 12 months ending September 2019, largely attributable to the delivery of new speculative projects. Average asking rental rates continue to surge higher as demand continuously outpaces supply. As of the third quarter, the average asking rental rate reached \$9.00 per sf for the first time, up \$0.22 from the third quarter of 2018. Bulk distribution rental rates also experienced an increase to \$8.27, up \$0.73 over that same time. Despite global headwinds, Miami-Dade County's industrial market has more runway left for continued growth.

188.1MSF

Total industrial inventory in the Mami-Dade County market

1,896,801 SF

Direct Y-T-D net absorption as of 3O-2019

3.41%

Overall Vacancy

\$9.00/SF/NNN

Average rental rate for industrial space (includes flex)