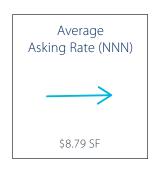

7% 2.57% 3.02% 5.99%  Total Vacancy 0.00%       | 703,135  Under Construction 1,620,089 0 420,470 2,040,559  Under Construction 446,893 0 0 446,893 Under Construction 0     | 74,281<br>221,89<br>Net Absor<br>267,87<br>(27,58:<br>(43,20)<br>(70,28:<br>126,80                          |

Reporting Methodology: This report includes all industrial buildings and parks 20,000 SF and greater in Miami-Dade County that are not government owned. All rents are reported on a triple-net basis and are direct weighted averages calculated on total available space. The information in this report has been collected by the Avison Young research team via sources that are deemed reliable but is not guaranteed.

Partnership. Performance. avisonyoung.com

## Leading Indicators (Y-O-Y 2Q-2019 to 2Q-2020)











### Significant Second Quarter 2020 Lease Transactions - Sorted by SF

| Tenant                | Property                                           | Туре    | SF      | Submarket      |
|-----------------------|----------------------------------------------------|---------|---------|----------------|
| Amazon                | 5700 NW 37th Ave                                   | New     | 211,000 | Hialeah        |
| ECU Worldwide         | 2401 NW 69th St                                    | Renewal | 164,432 | Central Dade   |
| Caterpillar           | Eastview Commerce Center - Bldg 5                  | New     | 115,400 | Northeast Dade |
| Nova Health Solutions | Bridge Point Commerce Center - Bldg A              | New     | 80,373  | Northeast Dade |
| Southeastern Printing | Miami