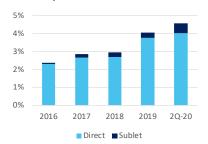

#### Vacancy Rate

#### Vacancy Remains Low

Vacancy rose by only by 25 basis points over the quarter despite several speculative deliveries in 2Q20. There has yet to be a significant uptick in sublease space.