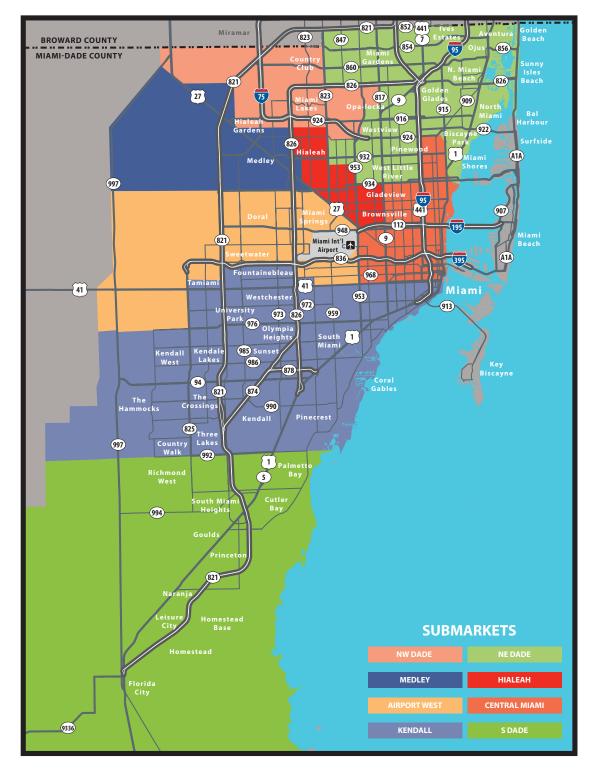

8th Ave                      | 157,000 | \$26,000,000 | \$166    | Realterm Logistics          | Northeast Dade |
| McArthur Dairy                         | 158,657 | \$16,500,000 | \$104    | Moishe Mana                 | Central        |
| 10700 NW 36th Ave                      | 120,993 | \$13,000,000 | \$107    | Rodolfo Alvarez             | Northeast Dade |
| 6501 NW 37th Ave                       | 76,227  | \$7,600,000  | \$99     | The O'Donnell Group         | Hialeah        |
| 7400 NW 37th Ave*                      | 106,000 | \$7,550,000  | \$71     | Zaragon Holdings            | Hialeah        |
|                                        |         |              |          |                             |                |

<sup>\*</sup> Avison Young handled this transaction





#### **Contact Information**

Wayne Schuchts Principal 305.607.3845 wayne.schuchts@avisonyoung.com

Tom Viscount Principal 954.903.1810 tom.viscount@avisonyoung.com

#### **David Spillers**

Vice President 305.447.7856 david.spillers@avisonyoung.com

#### Bobby Benton

**Brokerage Services** 954.903.1811 bobby.benton@avisonyoung.com

Evie Linger Research Analyst 954.903.3714 evie.linger@avisonyoung.com