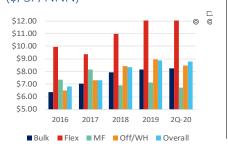

# Miami-Dade County

After several years of record-setting economic growth, Florida's real estate markets abruptly paused in mid-March due to the spread of the novel coronavirus (COVID-19). While the full impact is yet to be felt, second quarter statistics provide an indication of the Miami market's health. Third quarter activity is expected to provide greater clarity.

#### Vacancy Rate



#### YTD Net Absorption (SF)



# Average Asking Rent Rate (\$/SF/NNN)



## Record E-Commerce Sales and Demand for Cold Storage Fuel Growth for Miami's Industrial Sector

- As the industrial sector positions itself as the commercial real estate sector most insulated from the current pandemic, Miami's industrial market has continued to perform well through mid-year. Net absorption ended the second quarter in positive territory, although significantly down from the same time last year, and vacancy remained below 5% despite new speculative deliveries during the second quarter.
- The rapid growth of e-commerce has been further accelerated by the spread of COVID-19 due to a significant uptick in online ordering. As a result, Amazon has been aggressively expanding throughout South Florida, signing leases over 200,000 sf in both Hialeah and Pompano Beach during the