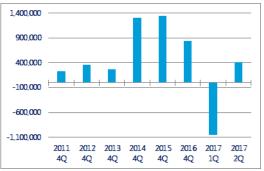

# **Market Facts**

4.0%

Los Angeles County unemployment rate

404,238 SF

Positive net absorption

15.1%

Total vacancy rate

\$3.04 PSF

L.A. County office vacancy decreased to 15.1% second quarter, declining 20 basis points from the previous quarter. With continued job and business growth, we expect office vacancy to continue to decline. However, with increasing rental rates, we expect to see Los Angeles County tenants right size and/or pursue less expensive markets. To that end, we anticipate near term steady leasing activity, especially for media, entertainment, and tech companies curating media content. Los Angeles creative office remains in high demand as well. The bulk of the 6.5 million square feet of office product under construction possesses some level of creative design, as tenants focus more on workspace design and efficiency.