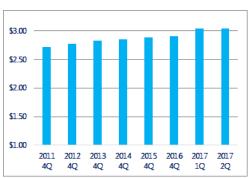

# **Market Facts**

4.0%

Los Angeles County unemployment rate

404,238 SF

Positive net absorption

15.1%

Total vacancy rate

\$3.04 PSF

Weighted average asking rental rate