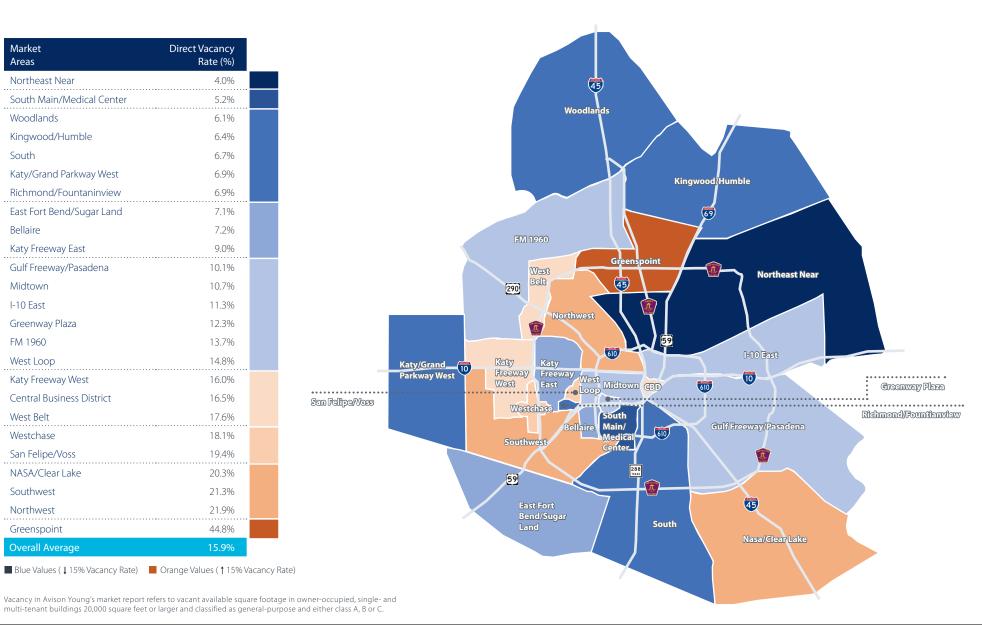

Vacancy in Avison Young's market report refers to vacant available square footage in owner-occupied, single- and multi-tenant buildings 20,000 square feet or larger and classified as general-purpose and either class A, B or C.