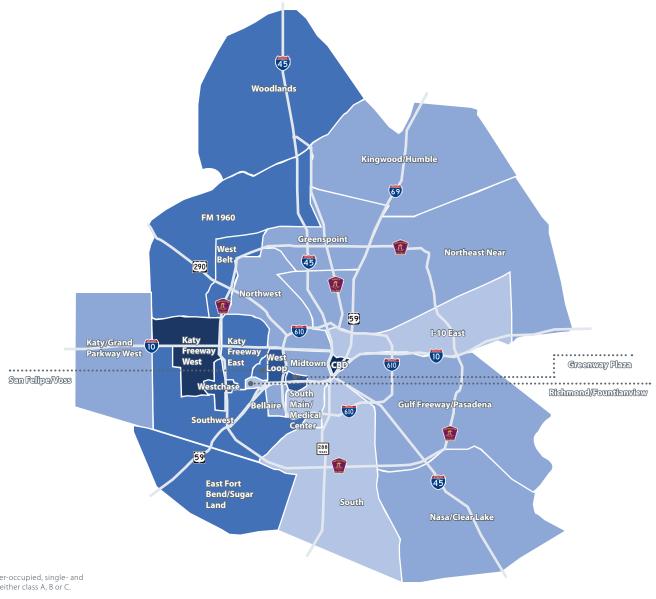

#### Market Statistics

Class Overall Total | First Quarter 2019

|                           |        |                | .,                     | Vacancy            | Vacancy           |                            | Avail  | ability Rate | · (%) | Q1 19    | Net Absorpt | tion (sf) | YTD Ne   | et Absorptic | on (SF) | Quoted           | YTD                      | VTD                    |                      |
|---------------------------|--------|----------------|------------------------|--------------------|-------------------|----------------------------|--------|--------------|-------|----------|-------------|-----------|----------|--------------|---------|------------------|--------------------------|------------------------|----------------------|
|                           | Bldgs. | Inventory (sf) | Vacancy<br>Direct (sf) | Rate<br>Direct (%) | Rate<br>Total (%) | Available<br>Sublease (sf) | Direct | Sublease     | Total | Direct   | Sublease    | Total     | Direct   | Sublease     | Total   | Rates<br>(Gross) | Leasing<br>Activity (sf) | YTD<br>Deliveries (sf) | Under<br>Const. (sf) |
| Bellaire                  | 29     | 3,456,691      | 250,040                | 7.2%               | 7.6%              | 11,459                     | 9.5%   | 0.3%         | 9.8%  | -38,474  | 35,542      | -2,932    | -38,474  | 35,542       | -2,932  | \$25.37          | 181,226                  | 0                      | 0                    |
| Central Business District | 87     | 44,494,771     | 7,327,298              | 16.5%              | 18.6%             | 1,747,261                  | 24.7%  | 3.8%         | 28.0% | 99,030   | 38,203      | 137,233   | 99,030   | 38,203       | 137,233 | \$43.67          | 779,917                  | 0                      | 1,887,174            |
| East Fort Bend/Sugar Land | 53     | 5,718,316      | 404,949                | 7.1%               | 8.7%              | 258,169                    | 9.9%   | 4.5%         | 14.4% | -22,867  | 11,102      | -11,765   | -22,867  | 11,102       | -11,765 | \$28.71          | 72,605                   | 0                      | 27,000               |
| FM 1960                   | 100    | 8,241,534      | 1,131,639              | 13.7%              | 14.5%             | 106,017                    | 19.1%  | 1.3%         | 20.4% | 52,808   | -7,430      | 45,378    | 52,808   | -7,430       | 45,378  | \$19.22          | 70,510                   | 0                      | 156,000              |
| Greenspoint               | 84     | 10,999,241     | 4,925,887              | 44.8%              | 44.9%             | 36,927                     | 46.8%  | 0.3%         | 47.1% | 64,672   | 19,343      | 84,015    | 64,672   | 19,343       | 84,015  | \$18.92          | 98,033                   | 0                      | 0                    |
| Greenway Plaza            | 71     | 11,678,889     | 1,438,822              | 12.3%              | 12.9%             | 923,308                    | 13.6%  | 7.9%         | 21.5% | 15,323   | -13,300     | 2,023     | 15,323   | -13,300      | 2,023   | \$35.15          | 129,381                  | 0                      | 0                    |
| Gulf Freeway/Pasadena     | 61     | 3,387,578      | 342,370                | 10.1%              | 10.2%             | 2,398                      | 11.2%  | 0.1%         | 11.2% | -10,128  | 8,157       | -1,971    | -10,128  | 8,157        | -1,971  | \$21.64          | 22,284                   | 0                      | 0                    |
| I-10 East                 | 8      | 528,851        | 59,967                 | 11.3%              | 11.3%             | 0                          | 17.2%  | 0.0%         | 17.2% | 3,368    | 0           | 3,368     | 3,368    | 0            | 3,368   | \$17.17          | 7,526                    | 0                      | 0                    |
| Katy Freeway East         | 64     | 7,534,912      | 677,743                | 9.0%               | 9.4%              | 119,834                    | 11.9%  | 1.6%         | 13.5% | -71,858  | 9,149       | -62,709   | -71,858  | 9,149        | -62,709 | \$31.31          | 196,910                  | 0                      | 0                    |
| Katy Freeway West         | 152    | 25,962,229     | 4,147,734              | 16.0%              | 19.9%             | 1,088,422                  | 22.5%  | 4.2%         | 26.7% | -3,134   | 157,364     | 154,230   | -3,134   | 157,364      | 154,230 | \$31.31          | 276,136                  | 0                      | 0                    |
| Katy/Grand Parkway West   | 31     | 2,548,628      | 175,154                | 6.9%               | 7.2%              | 63,899                     | 9.0%   | 2.5%         | 11.5% | 54,203   | 0           | 54,203    | 54,203   | 0            | 54,203  | \$26.62          | 15,209                   | 0                      | 0                    |
| Kingwood/Humble           | 17     | 943,722        | 60,820                 | 6.4%               | 6.4%              | 4,339                      | 7.0%   | 0.5%         | 7.5%  | 6,543    | 100         | 6,643     | 6,543    | 100          | 6,643   | \$21.35          | 19,770                   | 0                      | 0                    |
| Midtown                   | 65     | 6,108,208      | 654,626                | 10.7%              | 10.8%             | 23,233                     | 16.6%  | 0.4%         | 17.0% | -38,955  | 7,128       | -31,827   | -38,955  | 7,128        | -31,827 | \$29.82          | 121,291                  | 0                      | 35,363               |
| NASA/Clear Lake           | 66     | 5,014,741      | 1,017,425              | 20.3%              | 20.3%             | 8,541                      | 21.9%  | 0.2%         | 22.1% | -5,378   | 0           | -5,378    | -5,378   | 0            | -5,378  | \$21.26          | 57,915                   | 0                      | 0                    |
| Northeast Near            | 11     | 1,002,566      | 39,835                 | 4.0%               | 5.4%              | 14,355                     | 4.8%   | 1.4%         | 6.2%  | 6,833    | -6,355      | 478       | 6,833    | -6,355       | 478     | \$18.26          | 3,318                    | 0                      | 0                    |
| Northwest                 | 95     | 8,174,253      | 1,790,736              | 21.9%              | 21.9%             | 2,908                      | 25.2%  | 0.0%         | 25.2% | -58,197  | 0           | -58,197   | -58,197  | 0            | -58,197 | \$20.74          | 135,034                  | 0                      | 0                    |
| Richmond/Fountainview     | 24     | 1,197,084      | 82,112                 | 6.9%               | 6.9%              | 0                          | 8.6%   | 0.0%         | 8.6%  | -2,649   | 0           | -2,649    | -2,649   | 0            | -2,649  | \$16.53          | 10,714                   | 0                      | 0                    |
| San Felipe/Voss           | 36     | 5,123,645      | 992,637                | 19.4%              | 20.6%             | 86,648                     | 22.7%  | 1.7%         | 24.4% | -30,096  | -21,001     | -51,097   | -30,096  | -21,001      | -51,097 | \$29.95          | 60,334                   | 0                      | 0                    |
| South                     | 21     | 833,917        | 56,184                 | 6.7%               | 6.7%              | 0                          | 8.1%   | 0.0%         | 8.1%  | -7,658   | 0           | -7,658    | -7,658   | 0            | -7,658  | \$24.02          | 9,789                    | 0                      | 0                    |
| South Main/Medical Cente  | r 24   | 2,784,733      | 144,888                | 5.2%               | 5.2%              | 0                          | 5.3%   | 0.0%         | 5.3%  | -11,382  | 0           | -11,382   | -11,382  | 0            | -11,382 | \$18.92          | 16,426                   | 0                      | 0                    |
| Southwest                 | 97     | 9,539,791      | 2,027,522              | 21.3%              | 21.9%             | 75,868                     | 24.0%  | 0.8%         | 24.8% | 39,408   | 2,800       | 42,208    | 39,408   | 2,800        | 42,208  | \$16.39          | 139,915                  | 0                      | 0                    |
| West Belt                 | 62     | 5,643,527      | 993,751                | 17.6%              | 23.4%             | 324,262                    | 24.0%  | 5.7%         | 28.8% | 51,364   | -10,020     | 41,344    | 51,364   | -10,020      | 41,344  | \$26.79          | 136,600                  | 0                      | 0                    |
| West Loop                 | 108    | 24,257,774     | 3,589,978              | 14.8%              | 15.8%             | 973,054                    | 19.6%  | 4.0%         | 23.6% | -111,239 | 41,760      | -69,479   | -111,239 | 41,760       | -69,479 | \$36.21          | 249,166                  | 0                      | 207,202              |
| Westchase                 | 96     | 17,111,852     | 3,090,198              | 18.1%              | 21.8%             | 938,045                    | 24.9%  | 5.5%         | 30.3% | -3,404   | 5,441       | 2,037     | -3,404   | 5,441        | 2,037   | \$26.27          | 180,851                  | 0                      | 0                    |
| Woodlands                 | 104    | 15,945,218     | 973,159                | 6.1%               | 6.7%              | 374,330                    | 8.3%   | 2.3%         | 10.6% | 408,796  | -19,137     | 389,659   | 408,796  | -19,137      | 389,659 | \$32.46          | 145,610                  | 0                      | 198,340              |
| Totals                    | 1,566  | 228,232,671    | 36,395,474             | 15.9%              | 17.6%             | 7,183,277                  | 21.0%  | 3.1%         | 24.0% | 386,929  | 258,846     | 645,775   | 386,929  | 258,846      | 645,775 | \$30.73          | 3,136,470                | 0                      | 2,511,079            |