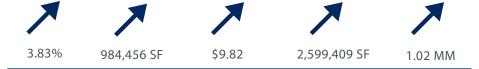

## 98.4 MSF

Total industrial inventory in the Broward County market **984,456 SF** Direct Y-T-D net absorption as of 3Q-2019 **3.83%** Overall Vacancy

# \$9.82/SF/NNN

Average rental rate for industrial space (includes flex)

### Broward County

|                                                                                                                                 |                                                                                                     |                                                                                      |                                                         | Bro                                                                                                        | ward County                                                                                     |                                                                               |                                                                      |                                                                                            |                                                                                     |                                                                                         |
|---------------------------------------------------------------------------------------------------------------------------------|-----------------------------------------------------------------------------------------------------|--------------------------------------------------------------------------------------|---------------------------------------------------------|------------------------------------------------------------------------------------------------------------|-------------------------------------------------------------------------------------------------|-------------------------------------------------------------------------------|----------------------------------------------------------------------|--------------------------------------------------------------------------------------------|-------------------------------------------------------------------------------------|-----------------------------------------------------------------------------------------|
| Class Breakdown                                                                                                                 | Total RSF                                                                                           | Direct Vacant SF                                                                     | Sublet Vacant SF                                        | Lease Rate                                                                                                 | Occupancy                                                                                       | Vacancy                                                                       | Sublet Vacancy                                                       | Total Vacancy                                                                              | Under Construction                                                                  | Net Absorptio                                                                           |
| Bulk Distribution                                                                                                               | 21,730,933                                                                                          | 1,520,695                                                                            | 0                                                       | \$8.70                                                                                                     | 93.00%                                                                                          | 7.00%                                                                         | 0.00%                                                                | 7.00%                                                                                      | 1,298,697                                                                           | 1,022,874                                                                               |
| Flex                                                                                                                            | 19,527,987                                                                                          | 776,958                                                                              | 80,749                                                  | \$12.80                                                                                                    | 96.02%                                                                                          | 3.98%                                                                         | 0.41%                                                                | 4.39%                                                                                      | 150,113                                                                             | (65,339)                                                                                |
| Manufacturing                                                                                                                   | 8,203,250                                                                                           | 215,889                                                                              | 0                                                       | \$7.96                                                                                                     | 97.37%                                                                                          | 2.63%                                                                         | 0.00%                                                                | 2.63%                                                                                      | 130,000                                                                             | 5,005                                                                                   |
| Warehouse / Distribution                                                                                                        | 48,961,472                                                                                          | 1,119,711                                                                            | 58,153                                                  | \$9.63                                                                                                     | 97.71%                                                                                          | 2.29%                                                                         | 0.12%                                                                | 2.41%                                                                                      | 1,020,599                                                                           | 21,916                                                                                  |
| Total                                                                                                                           | 98,423,642                                                                                          | 3,633,253                                                                            | 138,902                                                 | \$9.82                                                                                                     | 96.31%                                                                                          | 3.69%                                                                         | 0.14%                                                                | 3.83%                                                                                      | 2,599,409                                                                           | 984,456                                                                                 |
|                                                                                                                                 |                                                                                                     |                                                                                      |                                                         | <b>6</b>                                                                                                   | und Duraund                                                                                     |                                                                               |                                                                      |                                                                                            |                                                                                     |                                                                                         |
| <b>a</b> l <b>a</b> 11                                                                                                          |                                                                                                     |                                                                                      |                                                         |                                                                                                            | tral Broward                                                                                    |                                                                               |                                                                      | 14                                                                                         |                                                                                     |                                                                                         |
| Class Breakdown                                                                                                                 | Total RSF                                                                                           | Direct Vacant SF                                                                     | Sublet Vacant SF                                        | Lease Rate                                                                                                 | Occupancy                                                                                       | Vacancy                                                                       | Sublet Vacancy                                                       | Total Vacancy                                                                              | Under Construction                                                                  | Net Absorptio                                                                           |
| Bulk Distribution                                                                                                               | 528,007                                                                                             | 51,180                                                                               | 0                                                       | \$9.15                                                                                                     | 90.31%                                                                                          | 9.69%                                                                         | 0.00%                                                                | 9.69%                                                                                      | 0                                                                                   | 0                                                                                       |
| Flex                                                                                                                            | 3,027,263                                                                                           | 121,214                                                                              | 0                                                       | \$10.99                                                                                                    | 96.00%                                                                                          | 4.00%                                                                         | 0.00%                                                                | 4.00%                                                                                      | 0                                                                                   | 57,018                                                                                  |
| Manufacturing                                                                                                                   | 1,376,161                                                                                           | 16,115                                                                               | 0                                                       | \$8.06                                                                                                     | 98.83%                                                                                          | 1.17%                                                                         | 0.00%                                                                | 1.17%                                                                                      | 0                                                                                   | (14,415)                                                                                |
| Warehouse / Distribution                                                                                                        | 6,249,324                                                                                           | 106,878                                                                              | 0                                                       | \$8.60                                                                                                     | 98.29%                                                                                          | 1.71%                                                                         | 0.00%                                                                | 1.71%                                                                                      | 0                                                                                   | (62,580)                                                                                |
| Total                                                                                                                           | 11,180,755                                                                                          | 295,387                                                                              | 0                                                       | \$9.65                                                                                                     | 97.36%                                                                                          | 2.64%                                                                         | 0.00%                                                                | 2.64%                                                                                      | 0                                                                                   | (19,977)                                                                                |
|                                                                                                                                 |                                                                                                     |                                                                                      |                                                         | Nort                                                                                                       | neast Broward                                                                                   |                                                                               |                                                                      |                                                                                            |                                                                                     |                                                                                         |
| Class Breakdown                                                                                                                 | Total RSF                                                                                           | Direct Vacant SF                                                                     | Sublet Vacant SF                                        | Lease Rate                                                                                                 | Occupancy                                                                                       | Vacancy                                                                       | Sublet Vacancy                                                       | Total Vacancy                                                                              | Under Construction                                                                  | Net Absorpti                                                                            |
| Bulk Distribution                                                                                                               | 2,824,132                                                                                           | 177,223                                                                              | 0                                                       | \$8.54                                                                                                     | 93.72%                                                                                          | 6.28%                                                                         | 0.00%                                                                | 6.28%                                                                                      | 0                                                                                   | 0                                                                                       |
| Flex                                                                                                                            | 2,042,374                                                                                           | 85,295                                                                               | 0                                                       | \$12.59                                                                                                    | 95.82%                                                                                          | 4.18%                                                                         | 0.00%                                                                | 4.18%                                                                                      | 0                                                                                   | (40,344)                                                                                |
| Manufacturing                                                                                                                   | 867,428                                                                                             | 10,000                                                                               | 0                                                       | \$8.75                                                                                                     | 98.85%                                                                                          | 1.15%                                                                         | 0.00%                                                                | 1.15%                                                                                      | 0                                                                                   | (10,000)                                                                                |
| Warehouse / Distribution                                                                                                        | 4,576,736                                                                                           | 182,630                                                                              | 16,008                                                  | \$9.92                                                                                                     | 96.01%                                                                                          | 3.99%                                                                         | 0.35%                                                                | 4.34%                                                                                      | 0                                                                                   | (79,206)                                                                                |
| Total                                                                                                                           | 10,310,670                                                                                          | 455,148                                                                              | 16,008                                                  | \$9.86                                                                                                     | 95.59%                                                                                          | 4.41%                                                                         | 0.16%                                                                | 4.57%                                                                                      | 0                                                                                   | (129,550)                                                                               |
|                                                                                                                                 |                                                                                                     |                                                                                      |                                                         |                                                                                                            |                                                                                                 |                                                                               |                                                                      |                                                                                            |                                                                                     |                                                                                         |
|                                                                                                                                 |                                                                                                     |                                                                                      |                                                         | North                                                                                                      | west Broward                                                                                    |                                                                               |                                                                      |                                                                                            |                                                                                     |                                                                                         |
| Class Breakdown                                                                                                                 | Total RSF                                                                                           | Direct Vacant SF                                                                     | Sublet Vacant SF                                        | Lease Rate                                                                                                 | Occupancy                                                                                       | Vacancy                                                                       | Sublet Vacancy                                                       | Total Vacancy                                                                              | Under Construction                                                                  | Net Absorpti                                                                            |
| Bulk Distribution                                                                                                               | 1,626,689                                                                                           | 216,493                                                                              | 0                                                       | \$7.49                                                                                                     | 86.69%                                                                                          | 13.31%                                                                        | 0.00%                                                                | 13.31%                                                                                     | 0                                                                                   | 37,894                                                                                  |
| Flex                                                                                                                            | 1,556,040                                                                                           | 63,064                                                                               | 10,600                                                  | \$11.99                                                                                                    | 95.95%                                                                                          | 4.05%                                                                         | 0.68%                                                                | 4.73%                                                                                      | 0                                                                                   | (22,144)                                                                                |
| Manufacturing                                                                                                                   | 779,686                                                                                             | 91,009                                                                               | 0                                                       | \$6.88                                                                                                     | 88.33%                                                                                          | 11.67%                                                                        | 0.00%                                                                | 11.67%                                                                                     | 130,000                                                                             | (49,885)                                                                                |
| Warehouse / Distribution                                                                                                        | 1,985,413                                                                                           | 13,300                                                                               | 0                                                       | \$10.87                                                                                                    | 99.33%                                                                                          | 0.67%                                                                         | 0.00%                                                                | 0.67%                                                                                      | 180,194                                                                             | (13,300)                                                                                |
| Total                                                                                                                           | 5,947,828                                                                                           | 383,866                                                                              | 10,600                                                  | \$8.20                                                                                                     | 93.55%                                                                                          | 6.45%                                                                         | 0.18%                                                                | 6.63%                                                                                      | 310,194                                                                             | (47,435)                                                                                |
|                                                                                                                                 |                                                                                                     |                                                                                      |                                                         | Por                                                                                                        | npano Beach                                                                                     |                                                                               |                                                                      |                                                                                            |                                                                                     |                                                                                         |
| Class Breakdown                                                                                                                 | Total RSF                                                                                           | Direct Vacant SF                                                                     | Sublet Vacant SF                                        | Lease Rate                                                                                                 | Occupancy                                                                                       | Vacancy                                                                       | Sublet Vacancy                                                       | Total Vacancy                                                                              | Under Construction                                                                  | Net Absorptio                                                                           |
| Bulk Distribution                                                                                                               | 3,728,817                                                                                           | 236,930                                                                              | 0                                                       | \$8.03                                                                                                     | 93.65%                                                                                          | 6.35%                                                                         | 0.00%                                                                | 6.35%                                                                                      | 691,040                                                                             | 368,212                                                                                 |
| Flex                                                                                                                            | 4,267,397                                                                                           | 104,344                                                                              | 930                                                     | \$11.98                                                                                                    | 97.55%                                                                                          | 2.45%                                                                         | 0.02%                                                                | 2.47%                                                                                      | 0                                                                                   | 12,215                                                                                  |
| Manufacturing                                                                                                                   | 4,207,397<br>2,489,460                                                                              | 79,835                                                                               | 0                                                       | \$7.90                                                                                                     | 96.79%                                                                                          | 3.21%                                                                         | 0.00%                                                                | 3.21%                                                                                      | 0                                                                                   | (22,629)                                                                                |
| Warehouse / Distribution                                                                                                        | 13,522,044                                                                                          | 429,051                                                                              | 21,030                                                  | \$8.53                                                                                                     | 96.83%                                                                                          | 3.17%                                                                         | 0.16%                                                                | 3.33%                                                                                      | 137,632                                                                             | 34,869                                                                                  |
| Total                                                                                                                           | 24,007,718                                                                                          | 850,160                                                                              | 21,960                                                  | \$8.75                                                                                                     | 96.46%                                                                                          | 3.54%                                                                         | 0.09%                                                                | 3.63%                                                                                      | 828,672                                                                             | 392,667                                                                                 |
|                                                                                                                                 |                                                                                                     |                                                                                      | ,                                                       |                                                                                                            |                                                                                                 |                                                                               |                                                                      |                                                                                            | ,                                                                                   |                                                                                         |
|                                                                                                                                 |                                                                                                     |                                                                                      |                                                         |                                                                                                            | neast Broward                                                                                   |                                                                               |                                                                      |                                                                                            |                                                                                     |                                                                                         |
| Class Breakdown                                                                                                                 | Total RSF                                                                                           | Direct Vacant SF                                                                     | Sublet Vacant SF                                        | Lease Rate                                                                                                 | Occupancy                                                                                       | Vacancy                                                                       | Sublet Vacancy                                                       | Total Vacancy                                                                              | Under Construction                                                                  | Net Absorpti                                                                            |
| Bulk Distribution                                                                                                               | 2,789,491                                                                                           | 483,602                                                                              | 0                                                       | \$7.96                                                                                                     | 82.66%                                                                                          | 17.34%                                                                        | 0.00%                                                                | 17.34%                                                                                     | 0                                                                                   | 35,549                                                                                  |
| Flex                                                                                                                            | 2,872,694                                                                                           | 152,487                                                                              | 8,364                                                   | \$13.07                                                                                                    | 94.69%                                                                                          | 5.31%                                                                         | 0.29%                                                                | 5.60%                                                                                      | 0                                                                                   | (31,746)                                                                                |
| Manufacturing                                                                                                                   | 1,577,767                                                                                           | 0                                                                                    | 0                                                       | \$0.00                                                                                                     | 100.00%                                                                                         | 0.00%                                                                         | 0.00%                                                                | 0.00%                                                                                      | 0                                                                                   | 55,000                                                                                  |
| Warehouse / Distribution                                                                                                        | 12,793,389                                                                                          | 254,523                                                                              | 19,615                                                  | \$9.85                                                                                                     | 98.01%                                                                                          | 1.99%                                                                         | 0.15%                                                                | 2.14%                                                                                      | 470,336                                                                             | 160,310                                                                                 |
| Total                                                                                                                           | 20,033,341                                                                                          | 890,612                                                                              | 27,979                                                  | \$9.37                                                                                                     | 95.55%                                                                                          | 4.45%                                                                         | 0.14%                                                                | 4.59%                                                                                      | 470,336                                                                             | 219,113                                                                                 |
|                                                                                                                                 |                                                                                                     |                                                                                      |                                                         | South                                                                                                      | west Broward                                                                                    |                                                                               |                                                                      |                                                                                            |                                                                                     |                                                                                         |
|                                                                                                                                 |                                                                                                     |                                                                                      |                                                         |                                                                                                            | meore promulu                                                                                   |                                                                               |                                                                      |                                                                                            |                                                                                     |                                                                                         |
| Class Breakdown                                                                                                                 | Total RSF                                                                                           | Direct Vacant SE                                                                     | Sublet Vacant SF                                        |                                                                                                            | Occupancy                                                                                       | Vacancy                                                                       | Sublet Vacancy                                                       | Total Vacancy                                                                              | Under Construction                                                                  | Net Ansornti                                                                            |
| Class Breakdown<br>Bulk Distribution                                                                                            | Total RSF<br>8 366 557                                                                              | Direct Vacant SF                                                                     | Sublet Vacant SF                                        | Lease Rate                                                                                                 | Occupancy<br>95,75%                                                                             | Vacancy<br>4.25%                                                              | Sublet Vacancy                                                       | Total Vacancy<br>4.25%                                                                     | Under Construction<br>249.005                                                       |                                                                                         |
| Bulk Distribution                                                                                                               | 8,366,557                                                                                           | 355,267                                                                              | 0                                                       | Lease Rate<br>\$10.93                                                                                      | 95.75%                                                                                          | 4.25%                                                                         | 0.00%                                                                | 4.25%                                                                                      | 249,005                                                                             | 524,042                                                                                 |
| Bulk Distribution<br>Flex                                                                                                       | 8,366,557<br>3,013,874                                                                              | 355,267<br>220,472                                                                   | 0<br>0                                                  | Lease Rate<br>\$10.93<br>\$14.55                                                                           | 95.75%<br>92.68%                                                                                | 4.25%<br>7.32%                                                                | 0.00%<br>0.00%                                                       | 4.25%<br>7.32%                                                                             | 249,005<br>150,113                                                                  | 524,042<br>(81,208)                                                                     |
| Bulk Distribution<br>Flex<br>Manufacturing                                                                                      | 8,366,557<br>3,013,874<br>618,045                                                                   | 355,267<br>220,472<br>12,930                                                         | 0<br>0<br>0                                             | Lease Rate<br>\$10.93<br>\$14.55<br>\$14.17                                                                | 95.75%<br>92.68%<br>97.91%                                                                      | 4.25%<br>7.32%<br>2.09%                                                       | 0.00%<br>0.00%<br>0.00%                                              | 4.25%<br>7.32%<br>2.09%                                                                    | 249,005<br>150,113<br>0                                                             | 524,042<br>(81,208)<br>33,934                                                           |
| Bulk Distribution<br>Flex<br>Manufacturing<br>Warehouse / Distribution                                                          | 8,366,557<br>3,013,874<br>618,045<br>5,484,219                                                      | 355,267<br>220,472<br>12,930<br>39,746                                               | 0<br>0<br>0<br>500                                      | Lease Rate<br>\$10.93<br>\$14.55<br>\$14.17<br>\$13.41                                                     | 95.75%<br>92.68%<br>97.91%<br>99.28%                                                            | 4.25%<br>7.32%<br>2.09%<br>0.72%                                              | 0.00%<br>0.00%<br>0.00%<br>0.01%                                     | 4.25%<br>7.32%<br>2.09%<br>0.73%                                                           | 249,005<br>150,113<br>0<br>232,437                                                  | 524,042<br>(81,208)<br>33,934<br>34,077                                                 |
| Bulk Distribution<br>Flex<br>Manufacturing                                                                                      | 8,366,557<br>3,013,874<br>618,045                                                                   | 355,267<br>220,472<br>12,930                                                         | 0<br>0<br>0                                             | Lease Rate<br>\$10.93<br>\$14.55<br>\$14.17                                                                | 95.75%<br>92.68%<br>97.91%                                                                      | 4.25%<br>7.32%<br>2.09%                                                       | 0.00%<br>0.00%<br>0.00%                                              | 4.25%<br>7.32%<br>2.09%                                                                    | 249,005<br>150,113<br>0                                                             | 524,042<br>(81,208)<br>33,934                                                           |
| Bulk Distribution<br>Flex<br>Manufacturing<br>Warehouse / Distribution                                                          | 8,366,557<br>3,013,874<br>618,045<br>5,484,219                                                      | 355,267<br>220,472<br>12,930<br>39,746                                               | 0<br>0<br>0<br>500                                      | Lease Rate<br>\$10.93<br>\$14.55<br>\$14.17<br>\$13.41<br>\$12.42                                          | 95.75%<br>92.68%<br>97.91%<br>99.28%                                                            | 4.25%<br>7.32%<br>2.09%<br>0.72%                                              | 0.00%<br>0.00%<br>0.00%<br>0.01%                                     | 4.25%<br>7.32%<br>2.09%<br>0.73%                                                           | 249,005<br>150,113<br>0<br>232,437                                                  | 524,042<br>(81,208)<br>33,934<br>34,077                                                 |
| Bulk Distribution<br>Flex<br>Manufacturing<br>Warehouse / Distribution                                                          | 8,366,557<br>3,013,874<br>618,045<br>5,484,219                                                      | 355,267<br>220,472<br>12,930<br>39,746                                               | 0<br>0<br>0<br>500                                      | Lease Rate<br>\$10.93<br>\$14.55<br>\$14.17<br>\$13.41<br>\$12.42                                          | 95.75%<br>92.68%<br>97.91%<br>99.28%<br>96.41%                                                  | 4.25%<br>7.32%<br>2.09%<br>0.72%                                              | 0.00%<br>0.00%<br>0.00%<br>0.01%                                     | 4.25%<br>7.32%<br>2.09%<br>0.73%                                                           | 249,005<br>150,113<br>0<br>232,437                                                  | 524,042<br>(81,208)<br>33,934<br>34,077<br>510,845                                      |
| Bulk Distribution<br>Flex<br>Manufacturing<br>Warehouse / Distribution<br>Total                                                 | 8,366,557<br>3,013,874<br>618,045<br>5,484,219<br>17,482,695                                        | 355,267<br>220,472<br>12,930<br>39,746<br>628,415                                    | 0<br>0<br>500<br>500                                    | Lease Rate<br>\$10.93<br>\$14.55<br>\$14.17<br>\$13.41<br>\$12.42                                          | 95.75%<br>92.68%<br>97.91%<br>99.28%<br>96.41%                                                  | 4.25%<br>7.32%<br>2.09%<br>0.72%<br>3.59%                                     | 0.00%<br>0.00%<br>0.01%<br>0.00%                                     | 4.25%<br>7.32%<br>2.09%<br>0.73%<br>3.60%                                                  | 249,005<br>150,113<br>0<br>232,437<br>631,555                                       | 524,042<br>(81,208)<br>33,934<br>34,077<br>510,845                                      |
| Bulk Distribution<br>Flex<br>Manufacturing<br>Warehouse / Distribution<br>Total<br>Class Breakdown                              | 8,366,557<br>3,013,874<br>618,045<br>5,484,219<br>17,482,695<br>Total RSF                           | 355,267<br>220,472<br>12,930<br>39,746<br>628,415<br>Direct Vacant SF                | 0<br>0<br>500<br>500<br>Sublet Vacant SF                | Lease Rate<br>\$10.93<br>\$14.55<br>\$14.17<br>\$13.41<br>\$12.42<br>Wo<br>Lease Rate                      | 95.75%<br>92.68%<br>97.91%<br>99.28%<br>96.41%<br>est Broward<br>Occupancy                      | 4.25%<br>7.32%<br>2.09%<br>0.72%<br>3.59%<br>Vacancy                          | 0.00%<br>0.00%<br>0.01%<br>0.00%<br>Sublet Vacancy                   | 4.25%<br>7.32%<br>2.09%<br>0.73%<br>3.60%<br>Total Vacancy                                 | 249,005<br>150,113<br>0<br>232,437<br>631,555<br>Under Construction                 | 524,042<br>(81,208)<br>33,934<br>34,077<br>510,845<br>Net Absorpti                      |
| Bulk Distribution<br>Flex<br>Manufacturing<br>Warehouse / Distribution<br>Total<br>Class Breakdown<br>Bulk Distribution         | 8,366,557<br>3,013,874<br>618,045<br>5,484,219<br>17,482,695<br>Total RSF<br>1,867,240              | 355,267<br>220,472<br>12,930<br>39,746<br>628,415<br>Direct Vacant SF<br>0<br>30,082 | 0<br>0<br>500<br>500<br>Sublet Vacant SF<br>0           | Lease Rate<br>\$10.93<br>\$14.55<br>\$14.17<br>\$13.41<br>\$12.42<br>Wo<br>Lease Rate<br>\$0.00            | 95.75%<br>92.68%<br>97.91%<br>99.28%<br>96.41%<br>est Broward<br>Occupancy<br>100.00%           | 4.25%<br>7.32%<br>2.09%<br>0.72%<br><b>3.59%</b><br>Vacancy<br>0.00%          | 0.00%<br>0.00%<br>0.01%<br>0.00%<br>Sublet Vacancy<br>0.00%          | 4.25%<br>7.32%<br>2.09%<br>0.73%<br><b>3.60%</b><br><b>Total Vacancy</b><br>0.00%          | 249,005<br>150,113<br>0<br>232,437<br>631,555<br>Under Construction<br>358,652      | (81,208)<br>33,934<br>34,077<br>510,845<br>Net Absorptic<br>57,177                      |
| Bulk Distribution<br>Flex<br>Manufacturing<br>Warehouse / Distribution<br>Total<br>Class Breakdown<br>Bulk Distribution<br>Flex | 8,366,557<br>3,013,874<br>618,045<br>5,484,219<br>17,482,695<br>Total RSF<br>1,867,240<br>2,748,345 | 355,267<br>220,472<br>12,930<br>39,746<br>628,415<br>Direct Vacant SF<br>0           | 0<br>0<br>500<br>500<br>Sublet Vacant SF<br>0<br>60,855 | Lease Rate<br>\$10.93<br>\$14.55<br>\$14.17<br>\$13.41<br>\$12.42<br>We<br>Lease Rate<br>\$0.00<br>\$11.06 | 95.75%<br>92.68%<br>97.91%<br>99.28%<br>96.41%<br>est Broward<br>Occupancy<br>100.00%<br>98.91% | 4.25%<br>7.32%<br>2.09%<br>0.72%<br><b>3.59%</b><br>Vacancy<br>0.00%<br>1.09% | 0.00%<br>0.00%<br>0.01%<br>0.00%<br>Sublet Vacancy<br>0.00%<br>2.21% | 4.25%<br>7.32%<br>2.09%<br>0.73%<br><b>3.60%</b><br><b>Total Vacancy</b><br>0.00%<br>3.31% | 249,005<br>150,113<br>0<br>232,437<br>631,555<br>Under Construction<br>358,652<br>0 | 524,042<br>(81,208)<br>33,934<br>34,077<br>510,845<br>Net Absorptic<br>57,177<br>40,870 |