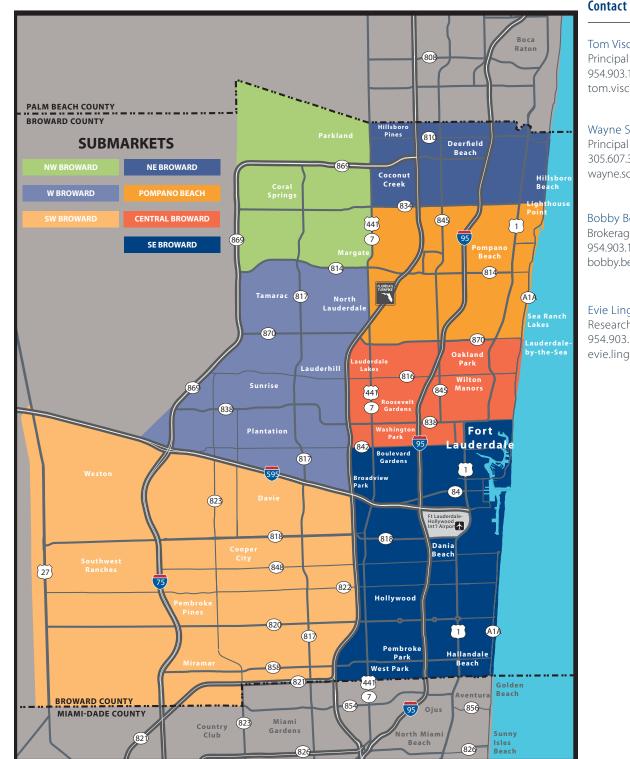

# Broward County

### Broward County

|                                                                                                                                 |                                                                                                     |                                                                                      |                                                         | Bro                                                                                                        | ward County                                                                                     |                                                                               |                                                                      |                                                                                            |                                                                                     |                                                                                         |
|---------------------------------------------------------------------------------------------------------------------------------|-----------------------------------------------------------------------------------------------------|--------------------------------------------------------------------------------------|---------------------------------------------------------|------------------------------------------------------------------------------------------------------------|-------------------------------------------------------------------------------------------------|-------------------------------------------------------------------------------|----------------------------------------------------------------------|--------------------------------------------------------------------------------------------|-------------------------------------------------------------------------------------|-----------------------------------------------------------------------------------------|
| Class Breakdown                                                                                                                 | Total RSF                                                                                           | Direct Vacant SF                                                                     | Sublet Vacant SF                                        | Lease Rate                                                                                                 | Occupancy                                                                                       | Vacancy                                                                       | Sublet Vacancy                                                       | Total Vacancy                                                                              | Under Construction                                                                  | Net Absorptio                                                                           |
| Bulk Distribution                                                                                                               | 21,730,933                                                                                          | 1,520,695                                                                            | 0                                                       | \$8.70                                                                                                     | 93.00%                                                                                          | 7.00%                                                                         | 0.00%                                                                | 7.00%                                                                                      | 1,298,697                                                                           | 1,022,874                                                                               |
| Flex                                                                                                                            | 19,527,987                                                                                          | 776,958                                                                              | 80,749                                                  | \$12.80                                                                                                    | 96.02%                                                                                          | 3.98%                                                                         | 0.41%                                                                | 4.39%                                                                                      | 150,113                                                                             | (65,339)                                                                                |
| Manufacturing                                                                                                                   | 8,203,250                                                                                           | 215,889                                                                              | 0                                                       | \$7.96                                                                                                     | 97.37%                                                                                          | 2.63%                                                                         | 0.00%                                                                | 2.63%                                                                                      | 130,000                                                                             | 5,005                                                                                   |
| Warehouse / Distribution                                                                                                        | 48,961,472                                                                                          | 1,119,711                                                                            | 58,153                                                  | \$9.63                                                                                                     | 97.71%                                                                                          | 2.29%                                                                         | 0.12%                                                                | 2.41%                                                                                      | 1,020,599                                                                           | 21,916                                                                                  |
| Total                                                                                                                           | 98,423,642                                                                                          | 3,633,253                                                                            | 138,902                                                 | \$9.82                                                                                                     | 96.31%                                                                                          | 3.69%                                                                         | 0.14%                                                                | 3.83%                                                                                      | 2,599,409                                                                           | 984,456                                                                                 |
|                                                                                                                                 |                                                                                                     |                                                                                      |                                                         | <b>6</b>                                                                                                   | und Duraund                                                                                     |                                                                               |                                                                      |                                                                                            |                                                                                     |                                                                                         |
| <b>a</b> l <b>a</b> 11                                                                                                          |                                                                                                     |                                                                                      |                                                         |                                                                                                            | tral Broward                                                                                    |                                                                               |                                                                      | 14                                                                                         |                                                                                     |                                                                                         |
| Class Breakdown                                                                                                                 | Total RSF                                                                                           | Direct Vacant SF                                                                     | Sublet Vacant SF                                        | Lease Rate                                                                                                 | Occupancy                                                                                       | Vacancy                                                                       | Sublet Vacancy                                                       | Total Vacancy                                                                              | Under Construction                                                                  | Net Absorptio                                                                           |
| Bulk Distribution                                                                                                               | 528,007                                                                                             | 51,180                                                                               | 0                                                       | \$9.15                                                                                                     | 90.31%                                                                                          | 9.69%                                                                         | 0.00%                                                                | 9.69%                                                                                      | 0                                                                                   | 0                                                                                       |
| Flex                                                                                                                            | 3,027,263                                                                                           | 121,214                                                                              | 0                                                       | \$10.99                                                                                                    | 96.00%                                                                                          | 4.00%                                                                         | 0.00%                                                                | 4.00%                                                                                      | 0                                                                                   | 57,018                                                                                  |
| Manufacturing                                                                                                                   | 1,376,161                                                                                           | 16,115                                                                               | 0                                                       | \$8.06                                                                                                     | 98.83%                                                                                          | 1.17%                                                                         | 0.00%                                                                | 1.17%                                                                                      | 0                                                                                   | (14,415)                                                                                |
| Warehouse / Distribution                                                                                                        | 6,249,324                                                                                           | 106,878                                                                              | 0                                                       | \$8.60                                                                                                     | 98.29%                                                                                          | 1.71%                                                                         | 0.00%                                                                | 1.71%                                                                                      | 0                                                                                   | (62,580)                                                                                |
| Total                                                                                                                           | 11,180,755                                                                                          | 295,387                                                                              | 0                                                       | \$9.65                                                                                                     | 97.36%                                                                                          | 2.64%                                                                         | 0.00%                                                                | 2.64%                                                                                      | 0                                                                                   | (19,977)                                                                                |
|                                                                                                                                 |                                                                                                     |                                                                                      |                                                         | Nort                                                                                                       | neast Broward                                                                                   |                                                                               |                                                                      |                                                                                            |                                                                                     |                                                                                         |
| Class Breakdown                                                                                                                 | Total RSF                                                                                           | Direct Vacant SF                                                                     | Sublet Vacant SF                                        | Lease Rate                                                                                                 | Occupancy                                                                                       | Vacancy                                                                       | Sublet Vacancy                                                       | Total Vacancy                                                                              | Under Construction                                                                  | Net Absorpti                                                                            |
| Bulk Distribution                                                                                                               | 2,824,132                                                                                           | 177,223                                                                              | 0                                                       | \$8.54                                                                                                     | 93.72%                                                                                          | 6.28%                                                                         | 0.00%                                                                | 6.28%                                                                                      | 0                                                                                   | 0                                                                                       |
| Flex                                                                                                                            | 2,042,374                                                                                           | 85,295                                                                               | 0                                                       | \$12.59                                                                                                    | 95.82%                                                                                          | 4.18%                                                                         | 0.00%                                                                | 4.18%                                                                                      | 0                                                                                   | (40,344)                                                                                |
| Manufacturing                                                                                                                   | 867,428                                                                                             | 10,000                                                                               | 0                                                       | \$8.75                                                                                                     | 98.85%                                                                                          | 1.15%                                                                         | 0.00%                                                                | 1.15%                                                                                      | 0                                                                                   | (10,000)                                                                                |
| Warehouse / Distribution                                                                                                        | 4,576,736                                                                                           | 182,630                                                                              | 16,008                                                  | \$9.92                                                                                                     | 96.01%                                                                                          | 3.99%                                                                         | 0.35%                                                                | 4.34%                                                                                      | 0                                                                                   | (79,206)                                                                                |
| Total                                                                                                                           | 10,310,670                                                                                          | 455,148                                                                              | 16,008                                                  | \$9.86                                                                                                     | 95.59%                                                                                          | 4.41%                                                                         | 0.16%                                                                | 4.57%                                                                                      | 0                                                                                   | (129,550)                                                                               |
|                                                                                                                                 |                                                                                                     |                                                                                      |                                                         |                                                                                                            |                                                                                                 |                                                                               |                                                                      |                                                                                            |                                                                                     |                                                                                         |
|                                                                                                                                 |                                                                                                     |                                                                                      |                                                         | North                                                                                                      | west Broward                                                                                    |                                                                               |                                                                      |                                                                                            |                                                                                     |                                                                                         |
| Class Breakdown                                                                                                                 | Total RSF                                                                                           | Direct Vacant SF                                                                     | Sublet Vacant SF                                        | Lease Rate                                                                                                 | Occupancy                                                                                       | Vacancy                                                                       | Sublet Vacancy                                                       | Total Vacancy                                                                              | Under Construction                                                                  | Net Absorpti                                                                            |
| Bulk Distribution                                                                                                               | 1,626,689                                                                                           | 216,493                                                                              | 0                                                       | \$7.49                                                                                                     | 86.69%                                                                                          | 13.31%                                                                        | 0.00%                                                                | 13.31%                                                                                     | 0                                                                                   | 37,894                                                                                  |
| Flex                                                                                                                            | 1,556,040                                                                                           | 63,064                                                                               | 10,600                                                  | \$11.99                                                                                                    | 95.95%                                                                                          | 4.05%                                                                         | 0.68%                                                                | 4.73%                                                                                      | 0                                                                                   | (22,144)                                                                                |
| Manufacturing                                                                                                                   | 779,686                                                                                             | 91,009                                                                               | 0                                                       | \$6.88                                                                                                     | 88.33%                                                                                          | 11.67%                                                                        | 0.00%                                                                | 11.67%                                                                                     | 130,000                                                                             | (49,885)                                                                                |
| Warehouse / Distribution                                                                                                        | 1,985,413                                                                                           | 13,300                                                                               | 0                                                       | \$10.87                                                                                                    | 99.33%                                                                                          | 0.67%                                                                         | 0.00%                                                                | 0.67%                                                                                      | 180,194                                                                             | (13,300)                                                                                |
| Total                                                                                                                           | 5,947,828                                                                                           | 383,866                                                                              | 10,600                                                  | \$8.20                                                                                                     | 93.55%                                                                                          | 6.45%                                                                         | 0.18%                                                                | 6.63%                                                                                      | 310,194                                                                             | (47,435)                                                                                |
|                                                                                                                                 |                                                                                                     |                                                                                      |                                                         | Por                                                                                                        | npano Beach                                                                                     |                                                                               |                                                                      |                                                                                            |                                                                                     |                                                                                         |
| Class Breakdown                                                                                                                 | Total RSF                                                                                           | Direct Vacant SF                                                                     | Sublet Vacant SF                                        | Lease Rate                                                                                                 | Occupancy                                                                                       | Vacancy                                                                       | Sublet Vacancy                                                       | Total Vacancy                                                                              | Under Construction                                                                  | Net Absorptio                                                                           |
| Bulk Distribution                                                                                                               | 3,728,817                                                                                           | 236,930                                                                              | 0                                                       | \$8.03                                                                                                     | 93.65%                                                                                          | 6.35%                                                                         | 0.00%                                                                | 6.35%                                                                                      | 691,040                                                                             | 368,212                                                                                 |
| Flex                                                                                                                            | 4,267,397                                                                                           | 104,344                                                                              | 930                                                     | \$11.98                                                                                                    | 97.55%                                                                                          | 2.45%                                                                         | 0.02%                                                                | 2.47%                                                                                      | 0                                                                                   | 12,215                                                                                  |
| Manufacturing                                                                                                                   | 4,207,397<br>2,489,460                                                                              | 79,835                                                                               | 0                                                       | \$7.90                                                                                                     | 96.79%                                                                                          | 3.21%                                                                         | 0.00%                                                                | 3.21%                                                                                      | 0                                                                                   | (22,629)                                                                                |
| Warehouse / Distribution                                                                                                        | 13,522,044                                                                                          | 429,051                                                                              | 21,030                                                  | \$8.53                                                                                                     | 96.83%                                                                                          | 3.17%                                                                         | 0.16%                                                                | 3.33%                                                                                      | 137,632                                                                             | 34,869                                                                                  |
| Total                                                                                                                           | 24,007,718                                                                                          | 850,160                                                                              | 21,960                                                  | \$8.75                                                                                                     | 96.46%                                                                                          | 3.54%                                                                         | 0.09%                                                                | 3.63%                                                                                      | 828,672                                                                             | 392,667                                                                                 |
|                                                                                                                                 |                                                                                                     |                                                                                      | ,                                                       |                                                                                                            |                                                                                                 |                                                                               |                                                                      |                                                                                            | ,                                                                                   |                                                                                         |
|                                                                                                                                 |                                                                                                     |                                                                                      |                                                         |                                                                                                            | neast Broward                                                                                   |                                                                               |                                                                      |                                                                                            |                                                                                     |                                                                                         |
| Class Breakdown                                                                                                                 | Total RSF                                                                                           | Direct Vacant SF                                                                     | Sublet Vacant SF                                        | Lease Rate                                                                                                 | Occupancy                                                                                       | Vacancy                                                                       | Sublet Vacancy                                                       | Total Vacancy                                                                              | Under Construction                                                                  | Net Absorpti                                                                            |
| Bulk Distribution                                                                                                               | 2,789,491                                                                                           | 483,602                                                                              | 0                                                       | \$7.96                                                                                                     | 82.66%                                                                                          | 17.34%                                                                        | 0.00%                                                                | 17.34%                                                                                     | 0                                                                                   | 35,549                                                                                  |
| Flex                                                                                                                            | 2,872,694                                                                                           | 152,487                                                                              | 8,364                                                   | \$13.07                                                                                                    | 94.69%                                                                                          | 5.31%                                                                         | 0.29%                                                                | 5.60%                                                                                      | 0                                                                                   | (31,746)                                                                                |
| Manufacturing                                                                                                                   | 1,577,767                                                                                           | 0                                                                                    | 0                                                       | \$0.00                                                                                                     | 100.00%                                                                                         | 0.00%                                                                         | 0.00%                                                                | 0.00%                                                                                      | 0                                                                                   | 55,000                                                                                  |
| Warehouse / Distribution                                                                                                        | 12,793,389                                                                                          | 254,523                                                                              | 19,615                                                  | \$9.85                                                                                                     | 98.01%                                                                                          | 1.99%                                                                         | 0.15%                                                                | 2.14%                                                                                      | 470,336                                                                             | 160,310                                                                                 |
| Total                                                                                                                           | 20,033,341                                                                                          | 890,612                                                                              | 27,979                                                  | \$9.37                                                                                                     | 95.55%                                                                                          | 4.45%                                                                         | 0.14%                                                                | 4.59%                                                                                      | 470,336                                                                             | 219,113                                                                                 |
|                                                                                                                                 |                                                                                                     |                                                                                      |                                                         | South                                                                                                      | west Broward                                                                                    |                                                                               |                                                                      |                                                                                            |                                                                                     |                                                                                         |
|                                                                                                                                 |                                                                                                     |                                                                                      |                                                         |                                                                                                            | meore promulu                                                                                   |                                                                               |                                                                      |                                                                                            |                                                                                     |                                                                                         |
| Class Breakdown                                                                                                                 | Total RSF                                                                                           | Direct Vacant SE                                                                     | Sublet Vacant SF                                        |                                                                                                            | Occupancy                                                                                       | Vacancy                                                                       | Sublet Vacancy                                                       | Total Vacancy                                                                              | Under Construction                                                                  | Net Ansornti                                                                            |
| Class Breakdown<br>Bulk Distribution                                                                                            | Total RSF<br>8 366 557                                                                              | Direct Vacant SF                                                                     | Sublet Vacant SF                                        | Lease Rate                                                                                                 | Occupancy<br>95,75%                                                                             | Vacancy<br>4.25%                                                              | Sublet Vacancy                                                       | Total Vacancy<br>4.25%                                                                     | Under Construction<br>249.005                                                       |                                                                                         |
| Bulk Distribution                                                                                                               | 8,366,557                                                                                           | 355,267                                                                              | 0                                                       | Lease Rate<br>\$10.93                                                                                      | 95.75%                                                                                          | 4.25%                                                                         | 0.00%                                                                | 4.25%                                                                                      | 249,005                                                                             | 524,042                                                                                 |
| Bulk Distribution<br>Flex                                                                                                       | 8,366,557<br>3,013,874                                                                              | 355,267<br>220,472                                                                   | 0<br>0                                                  | Lease Rate<br>\$10.93<br>\$14.55                                                                           | 95.75%<br>92.68%                                                                                | 4.25%<br>7.32%                                                                | 0.00%<br>0.00%                                                       | 4.25%<br>7.32%                                                                             | 249,005<br>150,113                                                                  | 524,042<br>(81,208)                                                                     |
| Bulk Distribution<br>Flex<br>Manufacturing                                                                                      | 8,366,557<br>3,013,874<br>618,045                                                                   | 355,267<br>220,472<br>12,930                                                         | 0<br>0<br>0                                             | Lease Rate<br>\$10.93<br>\$14.55<br>\$14.17                                                                | 95.75%<br>92.68%<br>97.91%                                                                      | 4.25%<br>7.32%<br>2.09%                                                       | 0.00%<br>0.00%<br>0.00%                                              | 4.25%<br>7.32%<br>2.09%                                                                    | 249,005<br>150,113<br>0                                                             | 524,042<br>(81,208)<br>33,934                                                           |
| Bulk Distribution<br>Flex<br>Manufacturing<br>Warehouse / Distribution                                                          | 8,366,557<br>3,013,874<br>618,045<br>5,484,219                                                      | 355,267<br>220,472<br>12,930<br>39,746                                               | 0<br>0<br>0<br>500                                      | Lease Rate<br>\$10.93<br>\$14.55<br>\$14.17<br>\$13.41                                                     | 95.75%<br>92.68%<br>97.91%<br>99.28%                                                            | 4.25%<br>7.32%<br>2.09%<br>0.72%                                              | 0.00%<br>0.00%<br>0.00%<br>0.01%                                     | 4.25%<br>7.32%<br>2.09%<br>0.73%                                                           | 249,005<br>150,113<br>0<br>232,437                                                  | 524,042<br>(81,208)<br>33,934<br>34,077                                                 |
| Bulk Distribution<br>Flex<br>Manufacturing                                                                                      | 8,366,557<br>3,013,874<br>618,045                                                                   | 355,267<br>220,472<br>12,930                                                         | 0<br>0<br>0                                             | Lease Rate<br>\$10.93<br>\$14.55<br>\$14.17                                                                | 95.75%<br>92.68%<br>97.91%                                                                      | 4.25%<br>7.32%<br>2.09%                                                       | 0.00%<br>0.00%<br>0.00%                                              | 4.25%<br>7.32%<br>2.09%                                                                    | 249,005<br>150,113<br>0                                                             | 524,042<br>(81,208)<br>33,934                                                           |
| Bulk Distribution<br>Flex<br>Manufacturing<br>Warehouse / Distribution                                                          | 8,366,557<br>3,013,874<br>618,045<br>5,484,219                                                      | 355,267<br>220,472<br>12,930<br>39,746                                               | 0<br>0<br>0<br>500                                      | Lease Rate<br>\$10.93<br>\$14.55<br>\$14.17<br>\$13.41<br>\$12.42                                          | 95.75%<br>92.68%<br>97.91%<br>99.28%                                                            | 4.25%<br>7.32%<br>2.09%<br>0.72%                                              | 0.00%<br>0.00%<br>0.00%<br>0.01%                                     | 4.25%<br>7.32%<br>2.09%<br>0.73%                                                           | 249,005<br>150,113<br>0<br>232,437                                                  | 524,042<br>(81,208)<br>33,934<br>34,077                                                 |
| Bulk Distribution<br>Flex<br>Manufacturing<br>Warehouse / Distribution                                                          | 8,366,557<br>3,013,874<br>618,045<br>5,484,219                                                      | 355,267<br>220,472<br>12,930<br>39,746                                               | 0<br>0<br>0<br>500                                      | Lease Rate<br>\$10.93<br>\$14.55<br>\$14.17<br>\$13.41<br>\$12.42                                          | 95.75%<br>92.68%<br>97.91%<br>99.28%<br>96.41%                                                  | 4.25%<br>7.32%<br>2.09%<br>0.72%                                              | 0.00%<br>0.00%<br>0.00%<br>0.01%                                     | 4.25%<br>7.32%<br>2.09%<br>0.73%                                                           | 249,005<br>150,113<br>0<br>232,437                                                  | 524,042<br>(81,208)<br>33,934<br>34,077<br>510,845                                      |
| Bulk Distribution<br>Flex<br>Manufacturing<br>Warehouse / Distribution<br>Total                                                 | 8,366,557<br>3,013,874<br>618,045<br>5,484,219<br>17,482,695                                        | 355,267<br>220,472<br>12,930<br>39,746<br>628,415                                    | 0<br>0<br>500<br>500                                    | Lease Rate<br>\$10.93<br>\$14.55<br>\$14.17<br>\$13.41<br>\$12.42                                          | 95.75%<br>92.68%<br>97.91%<br>99.28%<br>96.41%                                                  | 4.25%<br>7.32%<br>2.09%<br>0.72%<br>3.59%                                     | 0.00%<br>0.00%<br>0.01%<br>0.00%                                     | 4.25%<br>7.32%<br>2.09%<br>0.73%<br>3.60%                                                  | 249,005<br>150,113<br>0<br>232,437<br>631,555                                       | 524,042<br>(81,208)<br>33,934<br>34,077<br>510,845                                      |
| Bulk Distribution<br>Flex<br>Manufacturing<br>Warehouse / Distribution<br>Total<br>Class Breakdown                              | 8,366,557<br>3,013,874<br>618,045<br>5,484,219<br>17,482,695<br>Total RSF                           | 355,267<br>220,472<br>12,930<br>39,746<br>628,415<br>Direct Vacant SF                | 0<br>0<br>500<br>500<br>Sublet Vacant SF                | Lease Rate<br>\$10.93<br>\$14.55<br>\$14.17<br>\$13.41<br>\$12.42<br>Wo<br>Lease Rate                      | 95.75%<br>92.68%<br>97.91%<br>99.28%<br>96.41%<br>est Broward<br>Occupancy                      | 4.25%<br>7.32%<br>2.09%<br>0.72%<br>3.59%<br>Vacancy                          | 0.00%<br>0.00%<br>0.01%<br>0.00%<br>Sublet Vacancy                   | 4.25%<br>7.32%<br>2.09%<br>0.73%<br>3.60%<br>Total Vacancy                                 | 249,005<br>150,113<br>0<br>232,437<br>631,555<br>Under Construction                 | 524,042<br>(81,208)<br>33,934<br>34,077<br>510,845<br>Net Absorpti                      |
| Bulk Distribution<br>Flex<br>Manufacturing<br>Warehouse / Distribution<br>Total<br>Class Breakdown<br>Bulk Distribution         | 8,366,557<br>3,013,874<br>618,045<br>5,484,219<br>17,482,695<br>Total RSF<br>1,867,240              | 355,267<br>220,472<br>12,930<br>39,746<br>628,415<br>Direct Vacant SF<br>0<br>30,082 | 0<br>0<br>500<br>500<br>Sublet Vacant SF<br>0           | Lease Rate<br>\$10.93<br>\$14.55<br>\$14.17<br>\$13.41<br>\$12.42<br>Wo<br>Lease Rate<br>\$0.00            | 95.75%<br>92.68%<br>97.91%<br>99.28%<br>96.41%<br>est Broward<br>Occupancy<br>100.00%           | 4.25%<br>7.32%<br>2.09%<br>0.72%<br><b>3.59%</b><br>Vacancy<br>0.00%          | 0.00%<br>0.00%<br>0.01%<br>0.00%<br>Sublet Vacancy<br>0.00%          | 4.25%<br>7.32%<br>2.09%<br>0.73%<br><b>3.60%</b><br><b>Total Vacancy</b><br>0.00%          | 249,005<br>150,113<br>0<br>232,437<br>631,555<br>Under Construction<br>358,652      | (81,208)<br>33,934<br>34,077<br>510,845<br>Net Absorptic<br>57,177                      |
| Bulk Distribution<br>Flex<br>Manufacturing<br>Warehouse / Distribution<br>Total<br>Class Breakdown<br>Bulk Distribution<br>Flex | 8,366,557<br>3,013,874<br>618,045<br>5,484,219<br>17,482,695<br>Total RSF<br>1,867,240<br>2,748,345 | 355,267<br>220,472<br>12,930<br>39,746<br>628,415<br>Direct Vacant SF<br>0           | 0<br>0<br>500<br>500<br>Sublet Vacant SF<br>0<br>60,855 | Lease Rate<br>\$10.93<br>\$14.55<br>\$14.17<br>\$13.41<br>\$12.42<br>We<br>Lease Rate<br>\$0.00<br>\$11.06 | 95.75%<br>92.68%<br>97.91%<br>99.28%<br>96.41%<br>est Broward<br>Occupancy<br>100.00%<br>98.91% | 4.25%<br>7.32%<br>2.09%<br>0.72%<br><b>3.59%</b><br>Vacancy<br>0.00%<br>1.09% | 0.00%<br>0.00%<br>0.01%<br>0.00%<br>Sublet Vacancy<br>0.00%<br>2.21% | 4.25%<br>7.32%<br>2.09%<br>0.73%<br><b>3.60%</b><br><b>Total Vacancy</b><br>0.00%<br>3.31% | 249,005<br>150,113<br>0<br>232,437<br>631,555<br>Under Construction<br>358,652<br>0 | 524,042<br>(81,208)<br>33,934<br>34,077<br>510,845<br>Net Absorptic<br>57,177<br>40,870 |