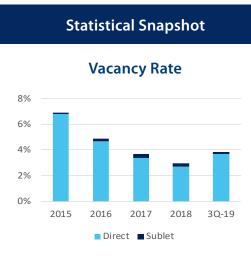

## 98.4 MSF

Total industrial inventory in the Broward County market **984,456 SF** Direct Y-T-D net absorption as of 3Q-2019 **3.83%** Overall Vacancy

Total

The overall vacancy rate rose 93 basis points over the trailing 12 months ending in September 2019, largely attributable to several significant speculative deliveries.