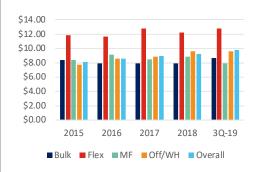

Leasing activity has been swift with the largest transaction during the third quarter being the Florida Home Improvement Associates' lease of 103,000 sf at the Port 95 Distribution Center. Although leasing activity has predominately been in the Pompano Beach and Southwest Broward submarkets for the last several quarters, a spike in leasing and development activity emerged in the Northwest Broward submarket during the third quarter. Exeter Property Group broke ground on buildings 2 and 3 at Coral Springs Commerce Center II, where Medgluv has leased 21,692 sf at building 3. Victory Van Lines also signed a lease for 38,901 sf at Building A at Coral Springs Commerce Center I. Rental rates continue to climb in Broward County as the average asking rental rate for bulk distribution space increased to \$8.70 per sf, a substantial 10.8% increase from the third quarter of 2018. Fundamentals are expected to remain in check as strong population growth and robust port activity continue to drive demand for logistics space in Broward County.

# \$9.82/SF/NNN

Average rental rate for industrial space (includes flex)

#### Average Asking Rent Rate (\$/SF/NNN)