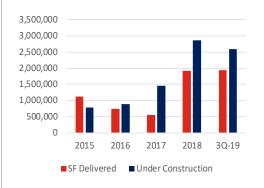

### Postive Market Fundamentals Driving Strong Leasing Activity and Rent Growth as New Supply Comes Online

Broward County's industrial market continued to experience significant growth during the third quarter of 2019 as national concerns began to increase regarding a global economic slowdown and deteriorating trade relations. July marked the longest economic expansion in U.S. history and in an effort to prolong that expansion, the Federal Reserve issued two interest rate cuts during the third quarter lowering the benchmark interest rate to between 1.75 and 2%. Broward County recorded significant gains in net absorption, totaling just under 1 million sf for the year-to-date, and the overall vacancy rate remains below 4.0% despite 1.9 million sf of industrial space delivering to the market so far during 2019.

### 1.9 million SF

of industrial space has delivered in Broward County for the year-todate, on track to surpass total completions during 2018.

#### **Construction Pipeline**

**Broward County Industrial Market At A Glance Demographics & Economy** 11,4 State demographers are projecting increase in total nonthat Florida's population will farm employment since surpass 22 million by 2022. 30-2018 U.S. GDP growth fell from 3.1% in the first quarter to 2.0% in the second quarter of 2019. change in Broward County's unemployment rate **Development BRIDGE POINT 595** is gearing up to break ground on 677,314 sf of new industrial space in Davie early in 4019. Completion is expected in 3020. 6 square feet of industrial space currently under construction in **Broward County** square feet of new industrial 770,807 SF development underway in of speculative industrial Northwest Broward 1 development has delivered in Pompano Beach so far in 2019 **Market Influencers** 10.8% \$774.9 increase in bulk distribution average on rental rate over the trailing 12 months in total industrial sales volume during the T-12 months ending 3Q19