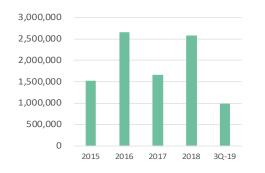

### Postive Market Fundamentals Driving Strong Leasing Activity and Rent Growth as New Supply Comes Online

Broward County's industrial market continued to experience significant growth during the third quarter of 2019 as national concerns began to increase regarding a global economic slowdown and deteriorating trade relations. July marked the longest economic expansion in U.S. history and in an effort to prolong that expansion, the Federal Reserve issued two interest rate cuts during the third quarter lowering the benchmark interest rate to between 1.75 and 2%. Broward County recorded significant gains in net absorption, totaling just under 1 million sf for the year-to-date, and the overall vacancy rate remains below 4.0% despite 1.9 million sf of industrial space delivering to the market so far during 2019.

## 98.4 MSF

Total industrial inventory in the Broward County market **984,456 SF** Direct Y-T-D net absorption as of 3Q-2019 **3.83%** Overall Vacancy

#### YTD Net Absorption (SF)