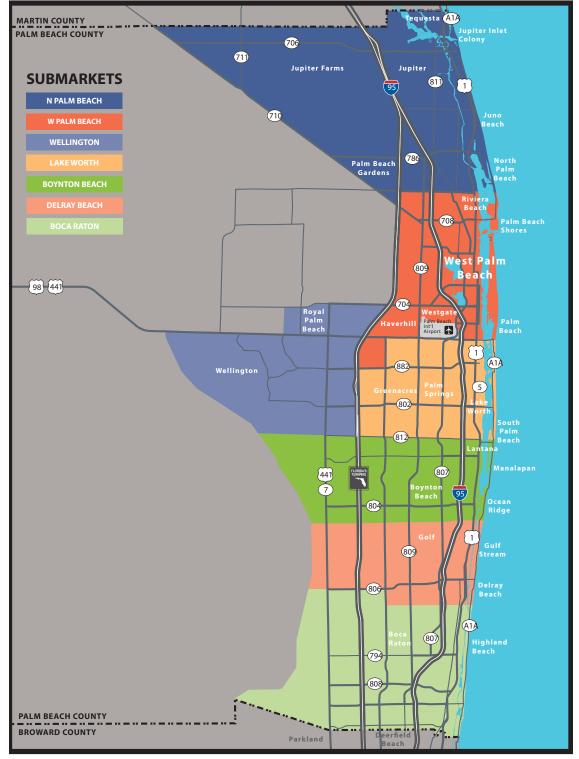

Beach |
| Congress Plaza                  | 24,200 | \$3,825,000  | \$158    | Mindful Capital Group        | Delray Beach    |
| 3825 Investment Lane            | 32,100 | \$3,570,000  | \$111    | Anibal Gomez                 | West Palm Beach |



## Former TravelPro Building Leases 175K SF Adding a Boost to Net Absorption

During the third quarter of 2019, a confidential e-commerce tenant signed a 175,000-sf lease to occupy the former TravelPro building in Boca Raton. Being one of the only large blocks of contiguous space left in Palm Beach County, the leasing of the building, which has sat mostly vacant since mid-way through 2018, had a significant positive impact on net absorption for the year-to-date. The tenant will reportedly take occupancy of the space in December of this year.



#### **Contact Information**

Tom Viscount Principal 954.903.1810 tom.viscount@avisonyoung.com

Wayne Schuchts Principal 305.607.3845 wayne.schuchts@avisonyoung.com

**Bobby Benton Brokerage Services** 954.903.1811 bobby.benton@avisonyoung.com

Evie Linger Research Analyst 954.903.3714 evie.linger@avisonyoung.com

















avisonyoung.com