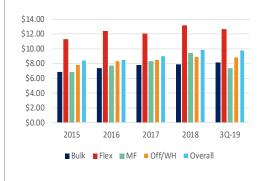

39.0 MSF

Total industrial inventory in the Palm Beach County market 131,366 SF

Direct Y-T-D net absorption as of 3O-2019

3.07%

Overall Vacancy

\$9.81/SF/NNN

Average rental rate for industrial space (includes flex)

## Average Asking Rent Rate (\$/SF/NNN)

#### **Market Influencers**

in total industrial sales volume during the T-12 months ending 3Q19

4.4%

increase in the average asking rate over the trailing 12-months ending 3Q19

81.3%

of total investment sales for the year-todate were to private investors