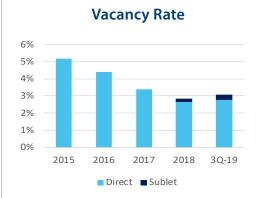

The overall vacancy rate declined over the quarter to 3.07%, a 41-basis point drop from the second quarter of 2019 and now the lowest vacancy across the tri-county area. Although speculative development is up almost double the amount over the trailing 12 months ending September 2019, it has been kept relatively in-check when compared to development in previous years.

39.0 MSF

Total industrial inventory in the Palm Beach County market 131,366 SF

Direct Y-T-D net absorption as of 3O-2019

3.07%

Overall Vacancy

\$9.81/SF/NNN

Average rental rate for industrial space (includes flex)