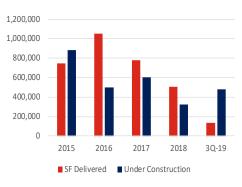

825,143 SF

of industrial space is either under construction or proposed in the West Palm Beach submarket.

# **Construction Pipeline**

## AIRPORT LOGISTICS PARK

McCraney Property Co. breaking ground soon on 566,659 sf in West Palm Beach. Completion is expected for 3Q-2020

478 K

square feet of industrial space currently under construction in Palm Beach County 164,000 SF