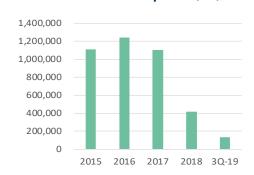

39.0 MSF

Total industrial inventory in the Palm Beach County market 131,366 SF

Direct Y-T-D net absorption as of 3O-2019

3.07%

Overall Vacancy

\$9.81/SF/NNN

Average rental rate for industrial space (includes flex)

## **YTD Net Absorption (SF)**