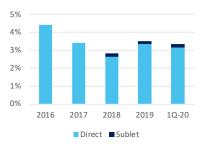

## Vacancy Rate

#### 3% Vacancy

Palm Beach's industrial market remains extremely tight with vacancy consistently hovering around 3% or below for 13 consecutive quarters.

- Vacancy has consistently held steady near 3% due to a limited construction pipeline. With the upcoming delivery of the first phase of the Airport Logistics Park during 2Q-2020 reporting no pre-leasing as of yet, vacancy may soon trend upward.
- The largest investment sale of the first quarter was Brookfield Asset Management's \$31.4 million acquisition of 700 Banyan Trl in Boca Raton. The property, which sat mostly vacant for some time, was recently fully leased to a large e-commerce user during the third quarter of 2019.