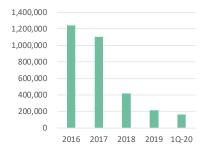

## YTD Net Absorption (SF)

## Palm Beach County Boasts Strong Start to the Year, Recording Low Vacancy and Record Construction

- Palm Beach County's industrial market started off 2020 in a much stronger position than its previous start to 2019, recording positive net absorption of 163,561 sf at the end of 1Q-2020 when compared to the negative 78.852 sf at the same time in 2019.
- The largest lease of the quarter was Niagara Bottling's lease for 114,536 sf at the newly built Building 25 at the Palm Beach Park of Commerce in North Palm Beach. Spartan Motors also leased 34,950 sf at the building, which now brings it to 68% leased just one quarter after delivering.
- Johnson Development recently broke ground on a 120,282-sf distribution warehouse called the Riviera Beach Port Commerce Center in the West Palm Beach submarket. The development will be the first quality distribution space in