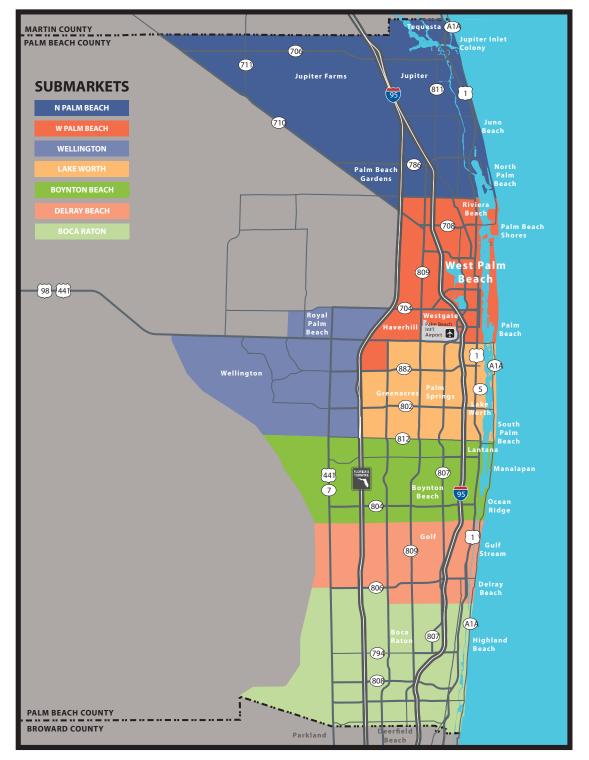

## Palm Beach County Boasts Strong Start to the Year, Recording Low Vacancy and Record Construction

- Palm Beach County's industrial market started off 2020 in a much stronger position than its previous start to 2019, recording positive net absorption of 163,561 sf at the end of 1Q-2020 when compared to the negative 78.852 sf at the same time in 2019.
- The largest lease of the quarter was Niagara Bottling's lease for 114,536 sf at the newly built Building 25 at the Palm Beach Park of Commerce in North Palm Beach. Spartan Motors also leased 34,950 sf at the building, which now brings it to 68% leased just one quarter after delivering.
- Johnson Development recently broke ground on a 120,282-sf distribution warehouse called the Riviera Beach Port Commerce Center in the West Palm Beach submarket. The development will be the first quality distribution space in

Riviera Beach area in over a decade and is expected to deliver during the third quarter of this year. At the close of 1Q-2020, nearly 70% of industrial projects under construction were in the West Palm Beach submarket.

- Vacancy has consistently held steady near 3% due to a limited construction pipeline. With the upcoming delivery of the first phase of the Airport Logistics Park during 2Q-2020 reporting no pre-leasing as of yet, vacancy may soon trend upward.
- The largest investment sale of the first quarter was Brookfield Asset Management's \$31.4 million acquisition of 700 Banyan Trl in Boca Raton. The property, which sat mostly vacant for some time, was recently fully leased to a large e-commerce user during the third quarter of 2019.