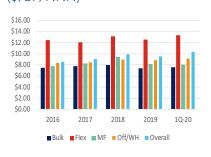

## Average Asking Rent Rate (\$/SF/NNN)

Total industrial inventory in the Palm Beach County market

163,561 SF

Direct Y-T-D net absorption as of 1Q-2020

3.33%

Overall Vacancy

\$8.83/SF/NNN

Average rental rate for industrial space (excluding flex)

|                                                                                                             |                                                                                                     |                                                                                            |                                                                    | Palm                                                                                       | Beach County                                                                                      |                                                                        |                                                                               |                                                                     |                                                                         |                                                                     |
|-------------------------------------------------------------------------------------------------------------|-----------------------------------------------------------------------------------------------------|--------------------------------------------------------------------------------------------|--------------------------------------------------------------------|--------------------------------------------------------------------------------------------|---------------------------------------------------------------------------------------------------|------------------------------------------------------------------------|-------------------------------------------------------------------------------|---------------------------------------------------------------------|-------------------------------------------------------------------------|---------------------------------------------------------------------|
| Class Breakdown                                                                                             | Total RSF                                                                                           | Direct Vacant SF                                                                           | Sublet Vacant SF                                                   | Lease Rate                                                                                 | Occupancy                                                                                         | Vacancy                                                                | Sublet Vacancy                                                                | Total Vacancy                                                       | Under Construction                                                      | Net Absorpti                                                        |
| Bulk Distribution                                                                                           | 4,557,603                                                                                           | 109,889                                                                                    | 0                                                                  | \$7.57                                                                                     | 97.59%                                                                                            | 2.41%                                                                  | 0.00%                                                                         | 2.41%                                                               | 591,027                                                                 | 149,486                                                             |
| Flex                                                                                                        | 11,060,268                                                                                          | 424,261                                                                                    | 8,520                                                              | \$13.34                                                                                    | 96.16%                                                                                            | 3.84%                                                                  | 0.08%                                                                         | 3.91%                                                               | 0                                                                       | (15,053)                                                            |
| Manufacturing                                                                                               | 6,271,878                                                                                           | 120,924                                                                                    | 43,213                                                             | \$8.04                                                                                     | 98.07%                                                                                            | 1.93%                                                                  | 0.69%                                                                         | 2.62%                                                               | 0                                                                       | 0                                                                   |
| Warehouse / Distribution                                                                                    | 17,346,975                                                                                          | 585,921                                                                                    | 13,344                                                             | \$9.23                                                                                     | 96.62%                                                                                            | 3.38%                                                                  | 0.08%                                                                         | 3.45%                                                               | 437,781                                                                 | 29,128                                                              |
| Total                                                                                                       | 39,236,724                                                                                          | 1,240,995                                                                                  | 65,077                                                             | \$10.37                                                                                    | 96.84%                                                                                            | 3.16%                                                                  | 0.17%                                                                         | 3.33%                                                               | 1,028,808                                                               | 163,561                                                             |
|                                                                                                             |                                                                                                     |                                                                                            |                                                                    |                                                                                            | Date:                                                                                             |                                                                        |                                                                               |                                                                     |                                                                         |                                                                     |
| Class Breakdown                                                                                             | Total RSF                                                                                           | Direct Vecent CE                                                                           | Sublet Vacant SF                                                   |                                                                                            | oca Raton                                                                                         | Vacancu                                                                | Cublet Vecensu                                                                | Total Vacanau                                                       | Haday Canaturation                                                      | Not Absorb                                                          |
| Bulk Distribution                                                                                           | 0                                                                                                   | Direct Vacant SF                                                                           | 0                                                                  | Lease Rate<br>\$0.00                                                                       | Occupancy<br>0.00%                                                                                | Vacancy<br>0.00%                                                       | Sublet Vacancy<br>0.00%                                                       | Total Vacancy<br>0.00%                                              | Under Construction 0                                                    | Net Absorp<br>0                                                     |
| Flex                                                                                                        | 3,193,240                                                                                           | 171,205                                                                                    | 8,520                                                              | \$14.69                                                                                    | 94.64%                                                                                            | 5.36%                                                                  | 0.27%                                                                         | 5.63%                                                               | 0                                                                       | (4,968)                                                             |
| Manufacturing                                                                                               | 795,545                                                                                             | 9,000                                                                                      | 0                                                                  | \$10.00                                                                                    | 98.87%                                                                                            | 1.13%                                                                  | 0.00%                                                                         | 1.13%                                                               | 0                                                                       | (4,308)                                                             |
| Warehouse / Distribution                                                                                    | 2,399,960                                                                                           | 46,461                                                                                     | 0                                                                  | \$10.00                                                                                    | 98.06%                                                                                            | 1.13%                                                                  | 0.00%                                                                         | 1.13%                                                               | 0                                                                       | (35,447)                                                            |
| Total                                                                                                       | 6,388,745                                                                                           | 226,666                                                                                    | 8,520                                                              | \$13.93                                                                                    | 96.45%                                                                                            | 3.55%                                                                  | 0.13%                                                                         | 3.68%                                                               | 0                                                                       | (40,415                                                             |
|                                                                                                             |                                                                                                     |                                                                                            | ·                                                                  |                                                                                            |                                                                                                   |                                                                        |                                                                               |                                                                     |                                                                         |                                                                     |
| Class Bussladesses                                                                                          | T-4-LDCF                                                                                            | Discret Verson & CE                                                                        | Cublet Verset CF                                                   |                                                                                            | elray Beach                                                                                       | Vassass                                                                | CubletMassass                                                                 | Total Manager                                                       | Haday Canatawatian                                                      | Not About                                                           |
| Class Breakdown Bulk Distribution                                                                           | Total RSF<br>0                                                                                      | Direct Vacant SF                                                                           | Sublet Vacant SF<br>0                                              | Lease Rate<br>\$0.00                                                                       | Occupancy<br>0.00%                                                                                | Vacancy<br>0.00%                                                       | Sublet Vacancy<br>0.00%                                                       | Total Vacancy<br>0.00%                                              | Under Construction 0                                                    | Net Absorp                                                          |
| Flex                                                                                                        | 966,351                                                                                             | 27,175                                                                                     | 0                                                                  | \$0.00                                                                                     | 97.19%                                                                                            | 2.81%                                                                  | 0.00%                                                                         | 2.81%                                                               | 0                                                                       | 28,581                                                              |
| Manufacturing                                                                                               | 224,841                                                                                             | 27,173                                                                                     | 0                                                                  | \$0.00                                                                                     | 100.00%                                                                                           | 0.00%                                                                  | 0.00%                                                                         | 0.00%                                                               | 0                                                                       | 20,361                                                              |
| Warehouse / Distribution                                                                                    | 979,711                                                                                             | 2,775                                                                                      | 0                                                                  | \$12.56                                                                                    | 99.72%                                                                                            | 0.28%                                                                  | 0.00%                                                                         | 0.28%                                                               | 0                                                                       | 0                                                                   |
| Total                                                                                                       | 2,170,903                                                                                           | 29,950                                                                                     | 0                                                                  | \$13.74                                                                                    | 98.62%                                                                                            | 1.38%                                                                  | 0.00%                                                                         | 1.38%                                                               | 0                                                                       | 28,581                                                              |
|                                                                                                             |                                                                                                     |                                                                                            |                                                                    |                                                                                            |                                                                                                   |                                                                        |                                                                               |                                                                     |                                                                         |                                                                     |
| Class Breakdown                                                                                             | Total RSF                                                                                           | Direct Vacant SF                                                                           | Sublet Vacant SF                                                   | Lease Rate                                                                                 | ynton Beach                                                                                       | Vacancy                                                                | Subjet Vacancy                                                                | Total Vacancy                                                       | Under Construction                                                      | Net Absorp                                                          |
| Bulk Distribution                                                                                           |                                                                                                     | 0                                                                                          | 0                                                                  | \$0.00                                                                                     | Occupancy                                                                                         | Vacancy                                                                | Sublet Vacancy<br>0.00%                                                       | Total Vacancy                                                       | 0                                                                       | Net Absorp                                                          |
| Flex                                                                                                        | 450,000<br>883,765                                                                                  | 34,397                                                                                     | 0                                                                  | \$0.00                                                                                     | 100.00%<br>96.11%                                                                                 | 0.00%<br>3.89%                                                         | 0.00%                                                                         | 0.00%<br>3.89%                                                      | 0                                                                       | 3,308                                                               |
|                                                                                                             | 513,908                                                                                             | 56,382                                                                                     | 0                                                                  | \$13.33                                                                                    | 89.03%                                                                                            | 3.89%<br>10.97%                                                        | 0.00%                                                                         | 3.89%<br>10.97%                                                     | 0                                                                       | 3,308                                                               |
| Manufacturing Warehouse / Distribution                                                                      | 2,016,339                                                                                           | 148,308                                                                                    | 0                                                                  | \$8.75<br>\$8.46                                                                           | 92.64%                                                                                            | 7.36%                                                                  | 0.00%                                                                         | 7.36%                                                               | 0                                                                       | 19,198                                                              |
| Total                                                                                                       | 3,864,012                                                                                           | 239,087                                                                                    | 0                                                                  | \$9.23                                                                                     | 93.81%                                                                                            | 6.19%                                                                  | 0.00%                                                                         | 6.19%                                                               | 0                                                                       | 22,506                                                              |
|                                                                                                             |                                                                                                     |                                                                                            |                                                                    |                                                                                            |                                                                                                   |                                                                        |                                                                               |                                                                     |                                                                         |                                                                     |
|                                                                                                             |                                                                                                     |                                                                                            |                                                                    |                                                                                            | ake Worth                                                                                         |                                                                        |                                                                               | =                                                                   |                                                                         |                                                                     |
| Class Breakdown                                                                                             | Total RSF                                                                                           | Direct Vacant SF                                                                           | Sublet Vacant SF                                                   | Lease Rate                                                                                 | Occupancy                                                                                         | Vacancy                                                                | Sublet Vacancy                                                                | Total Vacancy                                                       | Under Construction                                                      |                                                                     |
| Bulk Distribution                                                                                           | 252,000                                                                                             | 39,375                                                                                     | 0                                                                  | \$8.15                                                                                     | 84.38%                                                                                            | 15.63%                                                                 | 0.00%                                                                         | 15.63%                                                              | 0                                                                       | 0                                                                   |
| Flex                                                                                                        | 667,605                                                                                             | 22,123<br>0                                                                                | 0                                                                  | \$5.83                                                                                     | 96.69%                                                                                            | 3.31%                                                                  | 0.00%<br>0.00%                                                                | 3.31%                                                               | 0                                                                       | 5,926<br>0                                                          |
| Manufacturing                                                                                               | 562,038                                                                                             |                                                                                            | 0<br>0                                                             | \$0.00<br>\$8.09                                                                           | 100.00%<br>98.35%                                                                                 | 0.00%                                                                  |                                                                               | 0.00%                                                               | •                                                                       |                                                                     |
| Warehouse / Distribution Total                                                                              | 956,557<br>2,438,200                                                                                | 15,746<br>77,244                                                                           | 0                                                                  | \$8.09                                                                                     | 96.83%                                                                                            | 1.65%<br>3.17%                                                         | 0.00%                                                                         | 1.65%<br>3.17%                                                      | 0                                                                       | (9,181)<br>(3,255)                                                  |
| , , , , ,                                                                                                   | 2,100,200                                                                                           | 77,211                                                                                     | · ·                                                                | <u> </u>                                                                                   |                                                                                                   | 312770                                                                 | 0.0070                                                                        | 012770                                                              |                                                                         | (0)200)                                                             |
| Class Bussladesses                                                                                          | T-4-I DCF                                                                                           | Discret Versus CF                                                                          | Cublet Verset CF                                                   |                                                                                            | Vellington                                                                                        | Vacana                                                                 | Cublet Verson                                                                 | Total Manager                                                       | Harden Comptonistics                                                    | Not Aboron                                                          |
| Class Breakdown                                                                                             | Total RSF                                                                                           | Direct vacant SF                                                                           | Sublet Vacant SF<br>0                                              | Lease Rate                                                                                 | Occupancy                                                                                         | Vacancy                                                                | Sublet Vacancy                                                                |                                                                     | Under Construction                                                      | Net Absorp                                                          |
| Bulk Distribution<br>Flex                                                                                   | 875,198<br>598,782                                                                                  |                                                                                            |                                                                    | \$0.00<br>\$12.76                                                                          | 100.00%<br>99.41%                                                                                 | 0.00%                                                                  | 0.00%<br>0.00%                                                                | 0.00%<br>0.59%                                                      | 0                                                                       |                                                                     |
| Manufacturing                                                                                               | 231,501                                                                                             | 3,542<br>0                                                                                 | 0<br>0                                                             | \$13.76<br>\$0.00                                                                          | 100.00%                                                                                           | 0.59%<br>0.00%                                                         | 0.00%                                                                         | 0.00%                                                               | 0                                                                       | 8,547<br>0                                                          |
| Warehouse / Distribution                                                                                    | 878,451                                                                                             | 21,150                                                                                     | 0                                                                  | \$11.22                                                                                    | 97.59%                                                                                            | 2.41%                                                                  | 0.00%                                                                         | 2.41%                                                               | 317,499                                                                 | (600)                                                               |
| Total                                                                                                       | 2,583,932                                                                                           | 24,692                                                                                     | 0                                                                  | \$11.59                                                                                    | 99.04%                                                                                            | 0.96%                                                                  | 0.00%                                                                         | 0.96%                                                               | 317,499                                                                 | 7,947                                                               |
|                                                                                                             |                                                                                                     |                                                                                            |                                                                    |                                                                                            |                                                                                                   |                                                                        |                                                                               |                                                                     |                                                                         |                                                                     |
|                                                                                                             |                                                                                                     |                                                                                            |                                                                    | Wes                                                                                        | t Palm Beach                                                                                      | Vassassi                                                               | Sublet Vacancy                                                                | Total Vacancy                                                       | Under Construction                                                      | Not About                                                           |
| Class Breakdown                                                                                             | Total DCE                                                                                           | Direct Vacant CE                                                                           | Sublet Vacant SE                                                   | Lasca Data                                                                                 | Occupancy                                                                                         |                                                                        |                                                                               |                                                                     | COURT COUNTINGOOD                                                       | Mer Anzorb                                                          |
|                                                                                                             | Total RSF<br>2 090 405                                                                              | Direct Vacant SF                                                                           | Sublet Vacant SF                                                   | Lease Rate                                                                                 | Occupancy<br>100,00%                                                                              | Vacancy                                                                | •                                                                             | •                                                                   |                                                                         | Λ                                                                   |
| Class Breakdown  Bulk Distribution                                                                          | 2,090,405                                                                                           | 0                                                                                          | 0                                                                  | \$0.00                                                                                     | 100.00%                                                                                           | 0.00%                                                                  | 0.00%                                                                         | 0.00%                                                               | 591,027                                                                 | 0<br>(9 940)                                                        |
| Bulk Distribution<br>Flex                                                                                   | 2,090,405<br>3,694,097                                                                              | 0<br>84,652                                                                                | 0<br>0                                                             | \$0.00<br>\$11.10                                                                          | 100.00%<br>97.71%                                                                                 | 0.00%<br>2.29%                                                         | 0.00%<br>0.00%                                                                | 0.00%<br>2.29%                                                      | 591,027<br>0                                                            | (9,940)                                                             |
| Bulk Distribution<br>Flex<br>Manufacturing                                                                  | 2,090,405<br>3,694,097<br>3,132,744                                                                 | 0<br>84,652<br>55,542                                                                      | 0<br>0<br>43,213                                                   | \$0.00<br>\$11.10<br>\$7.00                                                                | 100.00%<br>97.71%<br>98.23%                                                                       | 0.00%<br>2.29%<br>1.77%                                                | 0.00%<br>0.00%<br>1.38%                                                       | 0.00%<br>2.29%<br>3.15%                                             | 591,027<br>0<br>0                                                       | (9,940)<br>0                                                        |
| Bulk Distribution<br>Flex                                                                                   | 2,090,405<br>3,694,097                                                                              | 0<br>84,652                                                                                | 0<br>0                                                             | \$0.00<br>\$11.10                                                                          | 100.00%<br>97.71%                                                                                 | 0.00%<br>2.29%                                                         | 0.00%<br>0.00%                                                                | 0.00%<br>2.29%                                                      | 591,027<br>0                                                            | (9,940)                                                             |
| Bulk Distribution<br>Flex<br>Manufacturing<br>Warehouse / Distribution                                      | 2,090,405<br>3,694,097<br>3,132,744<br>9,393,508                                                    | 0<br>84,652<br>55,542<br>305,616                                                           | 0<br>0<br>43,213<br>13,344                                         | \$0.00<br>\$11.10<br>\$7.00<br>\$9.06<br>\$9.19                                            | 100.00%<br>97.71%<br>98.23%<br>96.75%<br>97.57%                                                   | 0.00%<br>2.29%<br>1.77%<br>3.25%                                       | 0.00%<br>0.00%<br>1.38%<br>0.14%                                              | 0.00%<br>2.29%<br>3.15%<br>3.40%                                    | 591,027<br>0<br>0<br>120,282                                            | ( <mark>9,940)</mark><br>0<br>17,358                                |
| Bulk Distribution Flex Manufacturing Warehouse / Distribution Total                                         | 2,090,405<br>3,694,097<br>3,132,744<br>9,393,508<br>18,310,754                                      | 0<br>84,652<br>55,542<br>305,616<br>445,810                                                | 0<br>0<br>43,213<br>13,344<br>56,557                               | \$0.00<br>\$11.10<br>\$7.00<br>\$9.06<br>\$9.19                                            | 100.00%<br>97.71%<br>98.23%<br>96.75%<br>97.57%                                                   | 0.00%<br>2.29%<br>1.77%<br>3.25%<br>2.43%                              | 0.00%<br>0.00%<br>1.38%<br>0.14%<br>0.31%                                     | 0.00%<br>2.29%<br>3.15%<br>3.40%<br>2.74%                           | 591,027<br>0<br>0<br>120,282<br>711,309                                 | (9,940)<br>0<br>17,358<br>7,418                                     |
| Bulk Distribution Flex Manufacturing Warehouse / Distribution Total  Class Breakdown                        | 2,090,405<br>3,694,097<br>3,132,744<br>9,393,508<br>18,310,754                                      | 0<br>84,652<br>55,542<br>305,616<br>445,810                                                | 0<br>0<br>43,213<br>13,344<br>56,557                               | \$0.00<br>\$11.10<br>\$7.00<br>\$9.06<br>\$9.19<br>Nort                                    | 100.00%<br>97.71%<br>98.23%<br>96.75%<br>97.57%<br>th Palm Beach<br>Occupancy                     | 0.00%<br>2.29%<br>1.77%<br>3.25%<br>2.43%                              | 0.00%<br>0.00%<br>1.38%<br>0.14%<br>0.31%                                     | 0.00%<br>2.29%<br>3.15%<br>3.40%<br>2.74%                           | 591,027<br>0<br>0<br>120,282<br>711,309<br>Under Construction           | (9,940)<br>0<br>17,358<br>7,418                                     |
| Bulk Distribution Flex Manufacturing Warehouse / Distribution Total  Class Breakdown Bulk Distribution      | 2,090,405<br>3,694,097<br>3,132,744<br>9,393,508<br>18,310,754<br>Total RSF<br>890,000              | 0<br>84,652<br>55,542<br>305,616<br>445,810<br><b>Direct Vacant SF</b><br>70,514           | 0<br>0<br>43,213<br>13,344<br>56,557<br>Sublet Vacant SF<br>0      | \$0.00<br>\$11.10<br>\$7.00<br>\$9.06<br>\$9.19<br>Nort<br>Lease Rate<br>\$7.25            | 100.00%<br>97.71%<br>98.23%<br>96.75%<br>97.57%<br>th Palm Beach<br>Occupancy<br>92.08%           | 0.00%<br>2.29%<br>1.77%<br>3.25%<br>2.43%<br>Vacancy<br>7.92%          | 0.00%<br>0.00%<br>1.38%<br>0.14%<br>0.31%<br>Sublet Vacancy<br>0.00%          | 0.00%<br>2.29%<br>3.15%<br>3.40%<br>2.74%<br>Total Vacancy<br>7.92% | 591,027<br>0<br>0<br>120,282<br>711,309<br>Under Construction<br>0      | (9,940)<br>0<br>17,358<br>7,418<br>Net Absorp<br>149,486            |
| Bulk Distribution Flex Manufacturing Warehouse / Distribution Total  Class Breakdown Bulk Distribution Flex | 2,090,405<br>3,694,097<br>3,132,744<br>9,393,508<br>18,310,754<br>Total RSF<br>890,000<br>1,056,428 | 0<br>84,652<br>55,542<br>305,616<br>445,810<br><b>Direct Vacant SF</b><br>70,514<br>81,167 | 0<br>0<br>43,213<br>13,344<br>56,557<br>Sublet Vacant SF<br>0<br>0 | \$0.00<br>\$11.10<br>\$7.00<br>\$9.06<br>\$9.19<br>Nort<br>Lease Rate<br>\$7.25<br>\$14.69 | 100.00%<br>97.71%<br>98.23%<br>96.75%<br>97.57%<br>th Palm Beach<br>Occupancy<br>92.08%<br>92.32% | 0.00%<br>2.29%<br>1.77%<br>3.25%<br>2.43%<br>Vacancy<br>7.92%<br>7.68% | 0.00%<br>0.00%<br>1.38%<br>0.14%<br>0.31%<br>Sublet Vacancy<br>0.00%<br>0.00% | 0.00% 2.29% 3.15% 3.40% 2.74%  Total Vacancy 7.92% 7.68%            | 591,027<br>0<br>0<br>120,282<br>711,309<br>Under Construction<br>0<br>0 | (9,940)<br>0<br>17,358<br>7,418<br>Net Absorp<br>149,486<br>(46,507 |
| Bulk Distribution Flex Manufacturing Warehouse / Distribution Total  Class Breakdown Bulk Distribution      | 2,090,405<br>3,694,097<br>3,132,744<br>9,393,508<br>18,310,754<br>Total RSF<br>890,000              | 0<br>84,652<br>55,542<br>305,616<br>445,810<br><b>Direct Vacant SF</b><br>70,514           | 0<br>0<br>43,213<br>13,344<br>56,557<br>Sublet Vacant SF<br>0      | \$0.00<br>\$11.10<br>\$7.00<br>\$9.06<br>\$9.19<br>Nort<br>Lease Rate<br>\$7.25            | 100.00%<br>97.71%<br>98.23%<br>96.75%<br>97.57%<br>th Palm Beach<br>Occupancy<br>92.08%           | 0.00%<br>2.29%<br>1.77%<br>3.25%<br>2.43%<br>Vacancy<br>7.92%          | 0.00%<br>0.00%<br>1.38%<br>0.14%<br>0.31%<br>Sublet Vacancy<br>0.00%          | 0.00%<br>2.29%<br>3.15%<br>3.40%<br>2.74%<br>Total Vacancy<br>7.92% | 591,027<br>0<br>0<br>120,282<br>711,309<br>Under Construction<br>0      | (9,940)<br>0<br>17,358<br>7,418                                     |